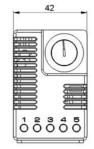

## Specifications

| Approvals                   | CE, cULus, EAC, RoHS, UL, UL E164102, VDE |
|-----------------------------|-------------------------------------------|
| Breaking capacity           | AC 240 V / AC 120 V 8 (1,6) A             |
| Color                       | Light grey                                |
| Connection                  | 5-pole terminal                           |
| Contact type                | Changeover (SPDT)                         |
| Control range humidity from | 65                                        |
| Control range humidity to   | 65                                        |
| Depth                       | 38                                        |
| Flamklass                   | UL94-V0                                   |
| Frequenze                   | 50/60 Hz                                  |
| Height                      | 64,5                                      |
| Humidity Storage            | <90% RH                                   |
| Hysteresis Humidity         | 5% RH @ 25°C @ 50% RH                     |
| Inrush Max                  | 16                                        |

| IP Class                | IP20              |
|-------------------------|-------------------|
| Life span               | > 50,000 cycles   |
| Material of body        | Plastic           |
| Mounting                | Clip on, DIN rail |
| Operating Humidity      | < 90% RH          |
| Operational Temperature | 0 °C +60°C        |
| Storage temperature     | -20°C +70°C       |
| Weight                  | 0,07              |
| Width                   | 42                |
| Voltage max             | 230 V ac          |
| Voltage min             | 230 V ac          |

64,50