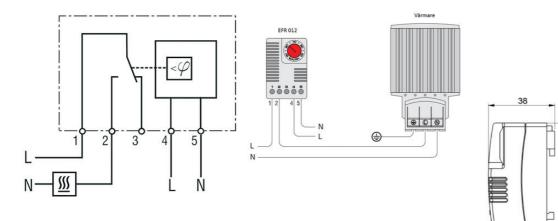

## Product description

The electronic hygrostat senses the relative humidity in an enclosure with electric/electronic components and turns on a heater at the set point, helping prevent the formation of condensation in the enclosure. The LED integrated in the adjustment knob is lit when the connected heater is in operation.