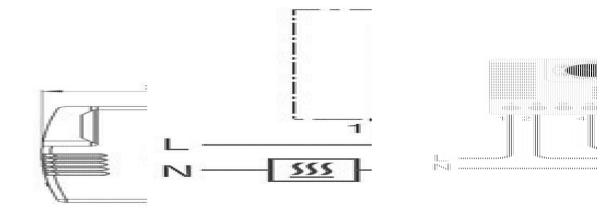

01246.0-00 Thermostat 240v 65% ph

- Adjustable and pre-set relative humidity
- Status indicator (LED)
- High switching capacity
- Clip fixing
- Temperature-compensated

## Product description

The electronic hygrostat senses the relative humidity in an enclosure with electric/electronic components and turns on a heater at the set point, helping prevent the formation of condensation in the enclosure. The LED integrated in the adjustment knob is lit when the connected heater is in operation.