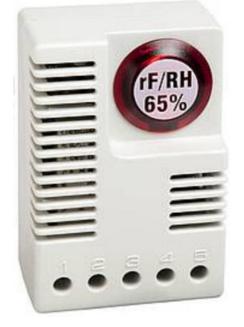

01246.0-00 Thermostat 240v 65% ph

- Adjustable and pre-set relative humidity
- Status indicator (LED)
- High switching capacity
- Clip fixing
- Temperature-compensated

## Product description

The electronic hygrostat senses the relative humidity in an enclosure with electric/electronic components and turns on a heater at the set point, helping prevent the formation of condensation in the enclosure. The LED integrated in the adjustment knob is lit when the connected heater is in operation.