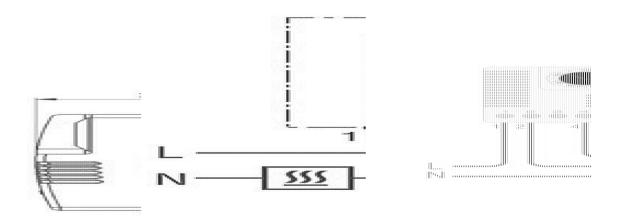

01246.0-00 Thermostat 240v 65% ph

- Adjustable and pre-set relative humidity
- Status indicator (LED)
- High switching capacity
- Clip fixing
- Temperature-compensated

## Product description

The electronic hygrostat senses the relative humidity in an enclosure with electric/electronic components and turns on a heater at the set point, helping prevent the formation of condensation in the enclosure. The LED integrated in the adjustment knob is lit when the connected heater is in operation.