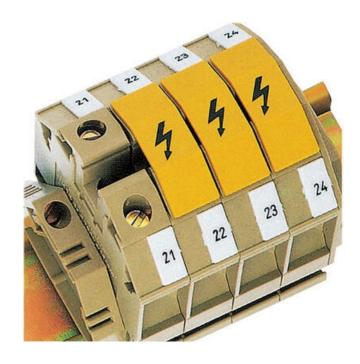

## SCREW TERMINAL COVERS AND WARNING SIGNS

AD, SAD, FAD, ZAD, TWMF

2958.2 Transparent Cover AD3/1000mm

- Assembly cover profiles
- Individual terminal covers
- · Yellow or White
- Transparent cover profile
- RRK Cross connect covers

## Product description

EA, AD & SAD covers are for the screw terminal range, where the FAD are for pressure spring and ZAD are for the tension spring range. The BS 1 marker pen or the EMS labelling system can be used to label the white variants. The AD 4, is designed to cover four terminals of various sizes and is secured by two plastic screws. The AQ 4 is used on the older RK series of scrfew terminals and covers the cross connect channel only, to cover the screw in cross connectors. To complete the range the AD 3 is a transparent cover that can be cut to length and mounted using the TWMF partition plates.