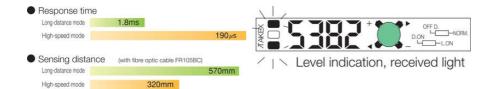

## Product description

The F80 amplifier has a large, clear display which facilitates the reading of incoming light. On this amplifier, you can choose whether you want long detection distances or a fast reaction time. Reading takes place with Teach In via the green button on the amplifier. You also have the option of manually changing the value on the amplifier to the level at which you want your output signal.

## Specifications

| Approvals              | CE    |
|------------------------|-------|
|                        |       |
| IP Class               | IP40  |
| Light / Dark Switching | Yes   |
| Output current max     | 0,1   |
| Power consumption max  | 0,032 |
| Reaction time          | 0,19  |
| Temperature range from | -25   |
| Temperature range to   | 55    |
| Voltage DC max         | 24    |
| Voltage DC min         | 12    |