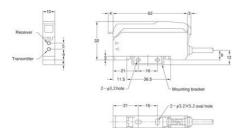

## Specifications

| Approvals              | CE    |
|------------------------|-------|
|                        |       |
| IP Class               | IP40  |
| Light / Dark Switching | Yes   |
| Output current max     | 0,1   |
| Power consumption max  | 0,032 |
| Reaction time          | 0,19  |
| Temperature range from | -25   |
| Temperature range to   | 55    |
| Voltage DC max         | 24    |
| Voltage DC min         | 12    |