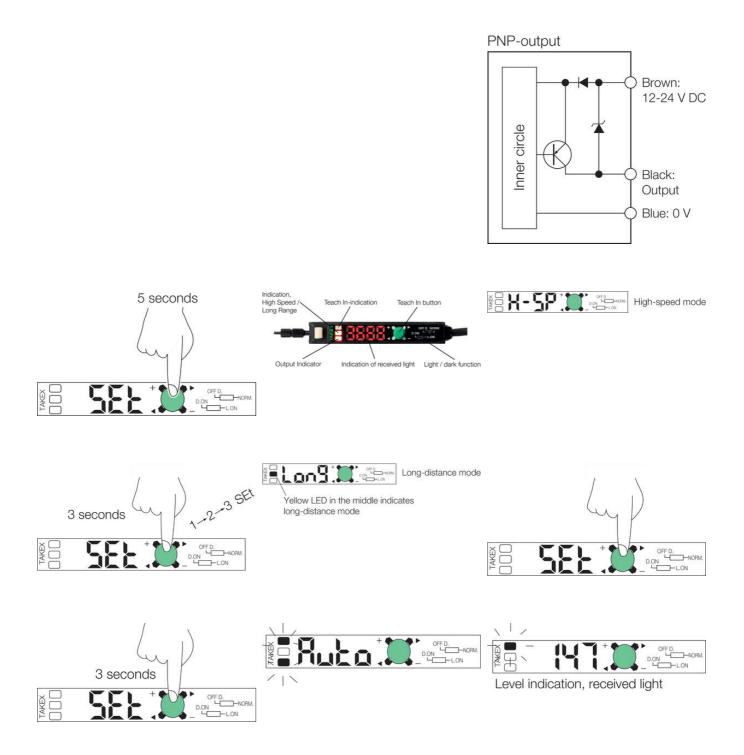

## Product description

The F80 amplifier has a large, clear display which facilitates the reading of incoming light. On this amplifier, you can choose whether you want long detection distances or a fast reaction time. Reading takes place with Teach In via the green button on the amplifier. You also have the option of manually changing the value on the amplifier to the level at which you want your output signal.