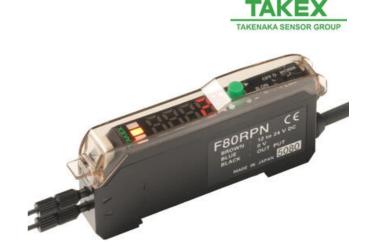

## TAKEX - F80 FIBRE AMPLIFIER WITH LARGE DIGITAL DISPLAY AND LONG DISTANCES

F80R-PNP FIBRE OPTIC AMPLIFIER RED PNP

• Large digital display

- Long distances/fast reaction time
- Teach In

## Product description

The F80 amplifier has a large, clear display which facilitates the reading of incoming light. On this amplifier, you can choose whether you want long detection distances or a fast reaction time. Reading takes place with Teach In via the green button on the amplifier. You also have the option of manually changing the value on the amplifier to the level at which you want your output signal.