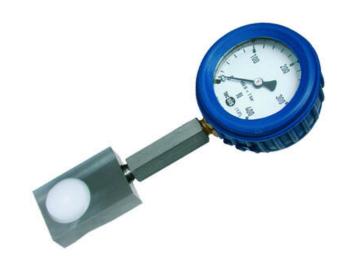

## WIKA HYDRAULIC LOAD CELL F1102

Force Transducer for welding tongs

F11022225089

Hydraulic load cell compact, 0-250 N with Ø63 gauge

- Operates without power supply
- Pressure plate 20x55x36mm
- Accuracy ≤±1.6%
- · Sensor body Plastic
- Piston movement ≤0.5mm

## Product description

Compact mechanical load cell with directly mounted meter that is uniquely adapted for measuring the pressing force in welding rods, as the contact surface is made of plastic. The low construction height of 20 mm also enables measurement in tight spaces.