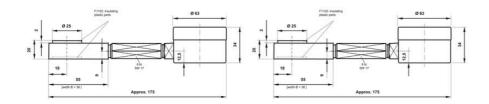

## WIKA HYDRAULIC LOAD CELL F1102

Force Transducer for welding tongs

F11022225089

Hydraulic load cell compact, 0-250 N with Ø63 gauge

- Operates without power supply
- Pressure plate 20x55x36mm
- Accuracy ≤±1.6%
- · Sensor body Plastic
- Piston movement ≤0.5mm

## Product description

Compact mechanical load cell with directly mounted meter that is uniquely adapted for measuring the pressing force in welding rods, as the contact surface is made of plastic. The low construction height of 20 mm also enables measurement in tight spaces.

## Specifications

| Force range            | 0-0,25 kN       |
|------------------------|-----------------|
| Function               | Pressure        |
| IP Class               | IP65            |
| Material               | Stainless steel |
| Nominal Operating      | 0,5             |
| Temperature range from | -10             |
| Temperature range to   | 50              |