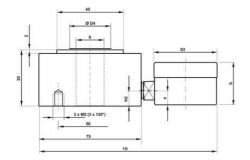

## Product description

Mechanical load cell in ring design with directly mounted meter for local display of the force. Flexible design suitable for service control of both pulling and pushing forces in hanging loads or presses. The outer dimensions of the pressure plate from 75 up to 90 mm, depending on the force range.

## Specifications

| Force range            | 0-0,16 kN       |
|------------------------|-----------------|
| Function               | Pressure        |
| IP Class               | IP65            |
| Material               | Stainless steel |
| Nominal Operating      | 0,5             |
| Temperature range from | -10             |
| Temperature range to   | 50              |