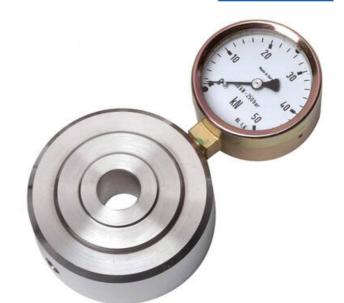

## Ring Force Transducer

F61072216302

Hydraulic force sensor, Ø75, 0-0.16 kN with Ø63 gauge

- Enables bolt penetration
- Accuracy ≤±1.6%
- Stainless steel pressure plate and piston
- Piston movement ≤0.5mm

## Product description

Mechanical load cell in ring design with directly mounted meter for local display of the force. Flexible design suitable for service control of both pulling and pushing forces in hanging loads or presses. The outer dimensions of the pressure plate from 75 up to 90 mm, depending on the force range.