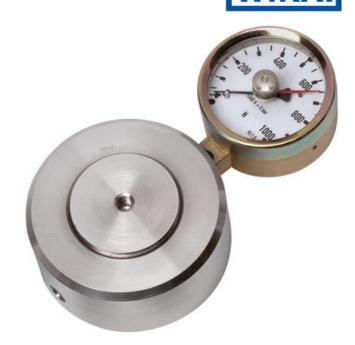

## WIKA HYDRAULIC LOAD CELL F1106/F115/F1135/F1145

Compression Force Transducer up to 850 kN

F11061416145

Hydraulic force sensor, Ø75, 0-16 kN with Ø63 gauge

- Operates without power supply
- Handles oblique forces up to 3°
- Accuracy ≤±1.6%
- Stainless steel pressure plate and piston
- Piston movement ≤0.5mm