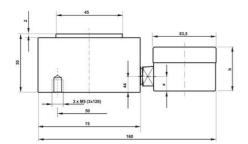

## WIKA HYDRAULIC LOAD CELL F1106/F115/F1135/F1145

Compression Force Transducer up to 850 kN

F11061416145

Hydraulic force sensor, Ø75, 0-16 kN with Ø63 gauge

- Operates without power supply
- Handles oblique forces up to 3°
- Accuracy ≤±1.6%
- Stainless steel pressure plate and piston
- Piston movement ≤0.5mm

## Specifications

| Force range            | 0-16 kN         |
|------------------------|-----------------|
| Function               | Pressure        |
| IP Class               | IP65            |
| Material               | Stainless steel |
| Nominal Operating      | 0,5             |
| Temperature range from | -10             |
| Temperature range to   | 50              |