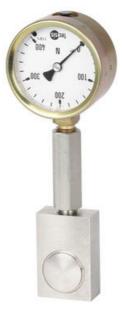

## Compression Force Transducer

F11012225021

Hydraulic force transducer cell compact, 0-250 N with  $\ensuremath{\mathcal{O}}63$  gauge

- Operates without power supply
- Pressure plate 21x55x36mm
- Accuracy ≤± 1.6%
- Stainless steel pressure plate
- Piston movement ≤0.5mm

## Product description

Compact mechanical load cell with direct mounted gauge with stainless steel housing and piston. The low construction height of 21 mm also enables measurement in tight spaces.

The power transmitter can also be equipped with a digital meter, contact us for more information and to order.