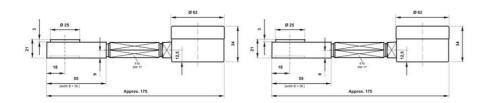

## Compression Force Transducer

F11012225021

Hydraulic force transducer cell compact, 0-250 N with  $\ensuremath{\mathcal{O}}63$  gauge

- Operates without power supply
- Pressure plate 21x55x36mm
- Accuracy ≤± 1.6%
- Stainless steel pressure plate
- Piston movement ≤0.5mm

## Product description

Compact mechanical load cell with direct mounted gauge with stainless steel housing and piston. The low construction height of 21 mm also enables measurement in tight spaces.

The power transmitter can also be equipped with a digital meter, contact us for more information and to order.