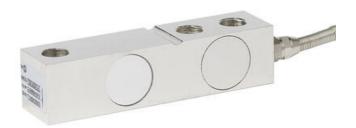

## WIKA F3831 SHEAR FORCE SENSOR

F3831-79100364 Bending force sensor 500 kg

- Measurement ranges 0..500 kg 0..10,000 kg
- Accuracy 0.03% Fnom
- 2.0 ± 0.02 mV/V
- IP67

## Product description

Bending force sensors are designed for static and dynamic measurements, for measuring both compression and tension.

These sensors are used in industrial weighing and measuring, in the laboratory and in the process industry. In this way, containers and containers can be weighed very accurately.

The cutting force sensor F3831 is made of steel or stainless steel, which are particularly suitable for a wide range of applications.