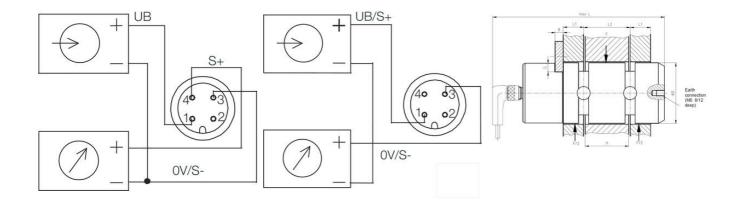

ified output signal, 4-20 mA or 0-10 V DC
- ATEX / SIL3 approved as an option



WIKA



## Product description

The usage of standardised sensors, which are welded into the measuring element, makes an automated manufacturing possible. Combined with an accuracy of 2% or 1%, the load pins are also of interest for OEM applications due to the attractive price- performance ratio.

## Features

- Thin film implants
- Accuracy 2% or 1%
- Several output signals available
- Analog standard-output signals (4...20 mA, 0...10V) or CANopen®-fieldbus
- Approval according to 94/9/EG for equipment group II (non-mining products), category 2G for zones 1 and 2 (gases).
- Other zones on request
- Approved by TÜV Süddeutschland for the use in theatre and stage design

## Specifications

**IP Class** 

IP67