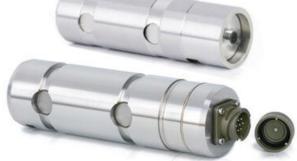

## WIKA HEAVY-DUTY LOAD PIN F5308

Heavy Duty Force Transducer

F53081525002 Load pin/Force sensor, Ø60f9

- Force range 1-3000 kN
- Stainless steel IP67
- Accuracy 1 or 2%
- Amplified output signal, 4-20 mA or 0-10 V DC
- ATEX / SIL3 approved as an option

## Product description

The usage of standardised sensors, which are welded into the measuring element, makes an automated manufacturing possible. Combined with an accuracy of 2% or 1%, the load pins are also of interest for OEM applications due to the attractive price- performance ratio.