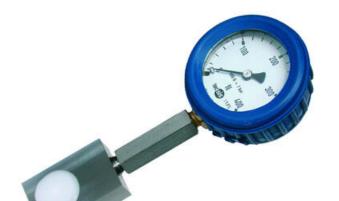

## **WIKA HYDRAULIC LOAD CELL F1102**

## Force Transducer for welding tongs

F11022225089

Hydraulic load cell compact, 0-250 N with Ø63 gauge

- Pressure plate 20x55x36mm
- Accuracy ≤±1.6%
- Sensor body Plastic
- Piston movement ≤0.5mm

## Product description

Compact mechanical load cell with directly mounted meter that is uniquely adapted for measuring the pressing force in welding rods, as the contact surface is made of plastic. The low construction height of 20 mm also enables measurement in tight spaces.