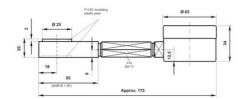

## Force Transducer for welding tongs

F11022225089

Hydraulic load cell compact, 0-250 N with Ø63 gauge

- Pressure plate 20x55x36mm
- Accuracy ≤±1.6%
- Sensor body Plastic
- Piston movement ≤0.5mm

## Product description

Compact mechanical load cell with directly mounted meter that is uniquely adapted for measuring the pressing force in welding rods, as the contact surface is made of plastic. The low construction height of 20 mm also enables measurement in tight spaces.

## Specifications

| Force range            | 0-0,25 kN |
|------------------------|-----------|
| IP Class               | IP65      |
| Nominal Operating      | 0,5       |
| Temperature range from | -10       |
| Temperature range to   | 50        |