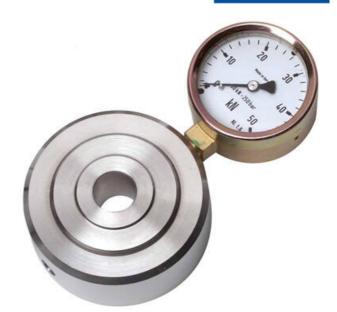

## Ring Force Transducer

F61072216302

Hydraulic force sensor, Ø75, 0-0.16 kN with Ø63 gauge

- Enables bolt penetration
- Accuracy ≤±1.6%
- Stainless steel pressure plate and piston
- Piston movement ≤0.5mm

## Product description

Mechanical load cell in ring design with directly mounted meter for local display of the force. Flexible design suitable for service control of both pulling and pushing forces in hanging loads or presses. The outer dimensions of the pressure plate from 75 up to 90 mm, depending on the force range.