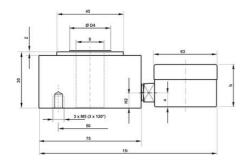

## Product description

Mechanical load cell in ring design with directly mounted meter for local display of the force. Flexible design suitable for service control of both pulling and pushing forces in hanging loads or presses. The outer dimensions of the pressure plate from 75 up to 90 mm, depending on the force range.