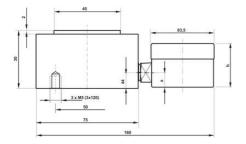

## WIKA HYDRAULIC LOAD CELL F1106/F115/F1135/F1145

Compression Force Transducer up to 850 kN

F11061416145

Hydraulic force sensor, Ø75, 0-16 kN with Ø63 gauge

- Operates without power supply
- Handles oblique forces up to 3°
- Accuracy ≤±1.6%
- Stainless steel pressure plate and piston
- Piston movement ≤0.5mm

## Specifications

| Force range            | 0-16 kN |
|------------------------|---------|
| IP Class               | IP65    |
| Nominal Operating      | 0,5     |
| Temperature range from | -10     |
| Temperature range to   | 50      |