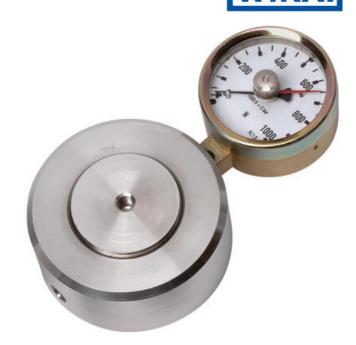

## WIKA HYDRAULIC LOAD CELL F1106/F115/F1135/F1145

Compression Force Transducer up to 850 kN

F11061416145

Hydraulic force sensor, Ø75, 0-16 kN with Ø63 gauge

- Operates without power supply
- Handles oblique forces up to 3°
- Accuracy ≤±1.6%
- Stainless steel pressure plate and piston
- Piston movement ≤0.5mm

## Product description

Load cell in compact cylindrical design with integrated analog output signal, adapted to be placed under tanks or silos for weighing and indicating materials. To measure liquid level in tanks with three legs, this force transducer can be placed under one leg and measure 1/3 of the total mass.