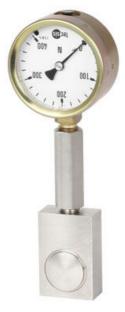

## Compression Force Transducer

•

F11012225021 Hydraulic force transducer cell compact, 0-250 N with  $\varnothing$ 63 gauge

- Operates without power supply
- Pressure plate 21x55x36mm
- Accuracy ≤± 1.6%
- Stainless steel pressure plate
- Piston movement ≤0.5mm

## Product description

Compact mechanical load cell with direct mounted gauge with stainless steel housing and piston. The low construction height of 21 mm also enables measurement in tight spaces.

The power transmitter can also be equipped with a digital meter, contact us for more information and to order.