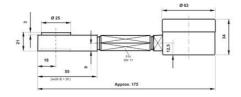

## Compression Force Transducer

•

F11012225021 Hydraulic force transducer cell compact, 0-250 N with  $\varnothing$ 63 gauge

- Operates without power supply
- Pressure plate 21x55x36mm
- Accuracy ≤± 1.6%
- Stainless steel pressure plate
- Piston movement ≤0.5mm

## Product description

Compact mechanical load cell with direct mounted gauge with stainless steel housing and piston. The low construction height of 21 mm also enables measurement in tight spaces.

The power transmitter can also be equipped with a digital meter, contact us for more information and to order.