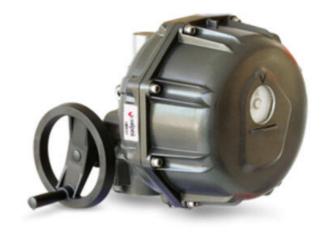

## MT25NM-75NM

MT electric actuator - Part numbers coming soon, contact us for more information

- IP68
- 25Nm to 75Nm
- Working temperature -20°C to +70°C
- AXMART Bluetooth module Battery Failsafe

## Product description

;

The Valpes MT electric actuator is an IP68 rated multi turn electric actuator, with aluminium housing. The unit comes Visual position Indication, a manual override via hand wheel and is available in torques from 25nm to 75nm.

The MT actuator is supplied in accordance with CE-ROHS-REACH Directives.

MT Models include an RS485 Interface port and the AXMART Bluetooth module allowing Battery Failsafe, Proportional Control and Modbus Compatibility.