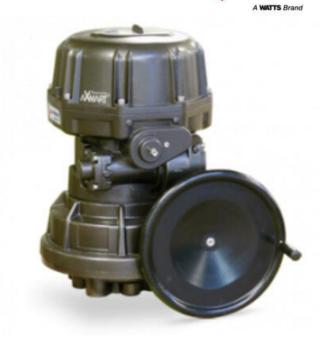

## Product description

The Valpes VT Plus electric actuator is an IP68 rated (5m for 72 Hours) quarter turn electric actuator, with aluminium housing. The unit comes Visual position Indication, a manual override via hand wheel and is available in torques of 600Nm, 1000Nm, 1500Nm and 2400Nm.

The VT Plus actuator is supplied in accordance with CE-ROHS-REACH Directives.

VT Plus Models include an RS485 Interface port and the AXMART Bluetooth module allowing Battery Failsafe, Proportional Control and Modbus Compatibility.