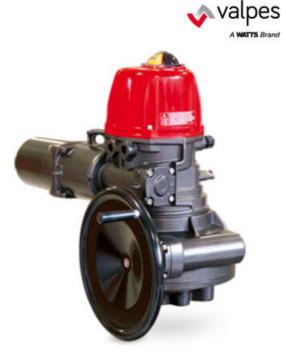

## Product description

;

The Valpes VT is an IP68 rated quarter turn electric actuator, with aluminium housing and a cover made with polyamide (which meets UL94V0 standards) or aluminium (option). It comes with a manual override via hand wheel, is available in torques of 600Nm, 1000Nm, 1500Nm and 2400Nm and is supplied in accordance with CE-ROHS-REACH Directives.