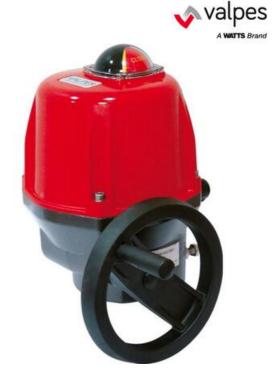

## Product description

The VS is an IP68 rated Failsafe, quarter turn electric actuator, with aluminium housing and a cover made with polyamide (which meets UL94V0 standards) or aluminium (option). It comes with a manual override by external shaft or hand wheel, is available in torques of 100 Nm, 150 Nm and 300 Nm and is in accordance with CE-ROHS-REACH Directives. Available in Failsafe and Modulating/Positioning.