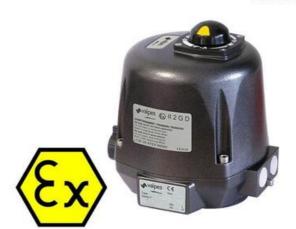

## **Quarter Turn**

VRX25NM-75NM VRX ATEX electric actuator - Part numbers coming soon, contact us for more information

- IP68
- 25Nm to 75Nm
- Working temperature -20°C to +70°C
- Failsafe and ATEX rated Actuator

## Product description

The VRX is an IP68 rated ATEX certified, quarter turn electric actuator, with aluminium housing and aluminium cover. It has a manual override by an external shaft or hand wheel in torques of 25 Nm, 45 Nm and 75 Nm. The actuator is built in accordance with CE-ROHS-REACH directives. Suitable for various Oil and Gas applications. Available in Failsafe and Modulating/Positioning.