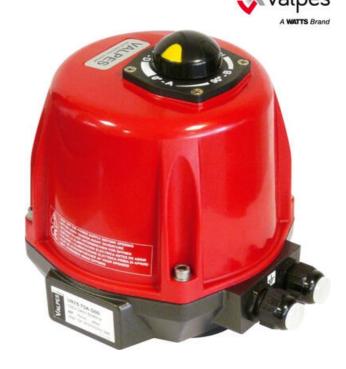

## Product description

The Valpes electric actuator VR is an IP68 rated quarter turn electric actuator, with aluminium housing and a cover made with polyamide (which meets UL94V0 standards) or aluminium (option). It comes with a manual override by external shaft or hand wheel, is available torques of 25 Nm, 45 Nm and 75 Nm and is in accordance with CE-ROHS-REACH Directives. Available in Failsafe and Modulating/Positioning.