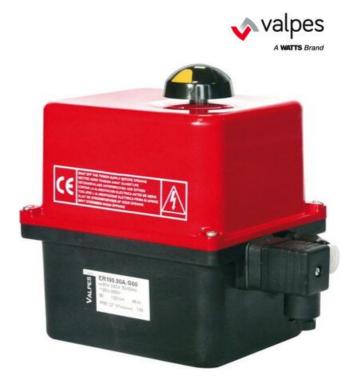

## Product description

;

The ER Premier electric actuator by Valpes is an IP65 rated quarter turn electric actuator, with a PA6.6 housing which achieves UL 94 V0 standards. It has a secured manual override available in torques of 20 Nm, 35 Nm, 60 Nm and 100 Nm. The actuator is built in compliance with CE quality standards.