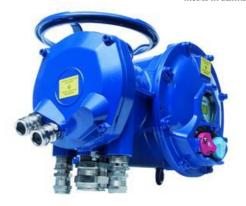

## STX SERIES ATEX ELECTRIC ACTUATOR

Multi Turn

STX

STX ATEX electric actuator - Part numbers coming soon, contact us for more information

- IP68
- 60Nm to 20,000Nm
- Working temperature -20°C to +70°C
- ATEX rated Actuator

## Product description

The STX is a range of explosion proof multi turn actuators from Bernard Controls available in a range of torques from 60Nm to 20,000 Nm. It has an Ex d/NEMA 7 explosion proof enclosure and is ATEX, IEC Ex , CSA/FM, CEPEL, GOST-EX Certified. The actuator has IP68 (10m / 96h) weatherproofing as standard. It is available for ON/OFF and Modulating Class III applications and with INTELLI+ intelligent controls. Electromechanical switches are available on request.