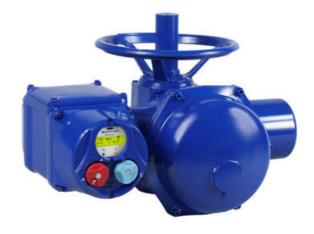

## Multi Turn

ST

ST electric actuator - Part numbers coming soon, contact us for more information

- IP68
- 60Nm to 20,000Nm
- Working temperature -20°C to +70°C
- Available as modulating/positioning actuator

## Product description

The ST range of multi turn IP68 electric actuators from Bernard Controls provides direct multi turn torques from 60Nm to 20,000Nm. Features include asynchronous motor with high starting spring loaded torque, on / off operation: 30% duty rating, Modulating class 3: 50% duty rating. The watertight IP68 and NEMA housing can withstand a submersion of 5 Metres for 72+ hours. Integrated Intelli controls available.