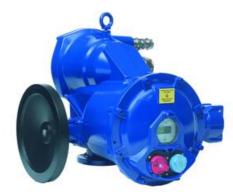

## **Quarter Turn**

SQX SQX ATEX electric actuator - Part numbers coming soon, contact us for more information

- IP68 (10m / 96h)
- 200Nm to 500,000Nm
- Working temperature -20°C to +70°C
- ATEX rated Actuator

## Product description

The SQX is a range of explosion proof quarter turn actuator from Bernard Controls available in a range of torques from 200Nm to 500,000 Nm. It has a EXd/NEMA 7 explosion proof enclosure which is ATEX, IEC Ex , CSA/FM, CEPEL and GOST-EX Certified. The enclosure has IP68 (10m / 96h) weatherproofing as standard. The Range is available for ON/OFF and Class III applications, and with INTELLI+ intelligent controls. Available in modulating / positioning. Electromechanical switches are available upon request.