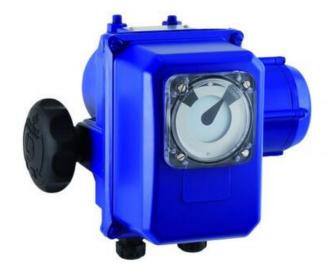

## Product description

The Bernard Controls SQ is a range of quarter turn weatherproof actuators available in torque ranges from 60Nm to 500,000Nm by Bernard Controls. It has an IP67 / NEMA4 housing as standard the (IP68 / NEMA6 in option). It is available for ON/OFF and Modulating / Positioning Class III applications.