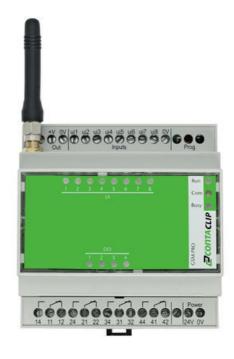

## **GSM-PRO**

## Communication module

16103.2 Usb Cable

- \*\* REPLACED BY GSM-PRO2 \*\*
- SMS and E-mail support
- Analog input as standard
- Status LED's

## Product description

CONTA-CLIP's GSM-PRO offers a remote control and maintenance solution which allows you to create a decentralised system or monitor and control devices. Changes to the eight digital (24 V DC) / analogue (0 to 10 V) inputs can be notified via SMS text message, e-mail or both. The digital outputs can be controlled via SMS text message. **GSMPRO has now been replaced with GSM-PRO2, that has even more features.** 