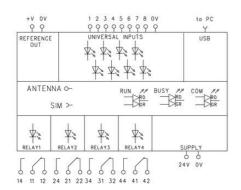

## Product description

CONTA-CLIP's GSM-PRO offers a remote control and maintenance solution which allows you to create a decentralised system or monitor and control devices. Changes to the eight digital (24 V DC) / analogue (0 to 10 V) inputs can be notified via SMS text message, e-mail or both. The digital outputs can be controlled via SMS text message. **GSMPRO has now been replaced with GSM-PRO2, that has even more features.** 