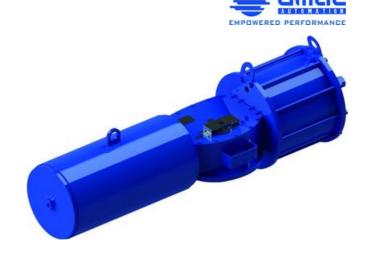

## Product description

Heavy Duty Actuator by Omal - available in Spring Return Normally Open (NO) or Normally Closed (NC) and Double Acting. Torque from 2000 Nm to 30,000 Nm. ATEX and SIL3 certified. Scotch yoke system with rolling friction. Flange according to DIN / ISO 5211, DIN 3337. Air supply pressure from 3bar up to 8.5bar. Standard temperature range from -20C to +80C, high temperature range from -20C to +150.