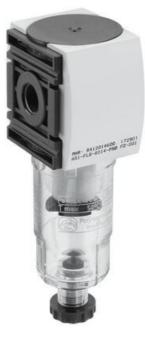

## **AVENTICS AS1-FLS FILTER**

AS1-R412014600 AS1-FLS, G1/4, 1000 l/min, 1.5 ...12bar, semiautomatic

- Connection G1/4
- Width 43 mm
- 5 µm filter porosity
- Flow up to 1000 l/min

## Product description

Filters are used to remove solid and liquid contaminants e.g. dust particles and condensed water in compressed air. Good filtration prevents malfunctions and component wear is minimized. Filters are most often used in combination with other air treatment components.

## Specifications

| Bowl Volume            | 16    |
|------------------------|-------|
| Filter element         | 5     |
| Nominal flow           | 1000  |
| Temperature range from | -10   |
| Temperature range to   | 50    |
| Weight                 | 0,166 |
| Working Pressure Max   | 12    |
| Working Pressure Min   | 1,5   |