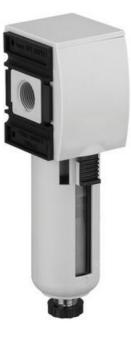

## **AVENTICS AS2-FLS FILTER**

AS2-R412006000 AS2-FLS, G 1/4, 1.5 ... 16 bar, 2100 l/min, semiautomatic

- G1/4" or G3/8"
- Filter Porosity 5 µm
- Suitable for ATEX
- Fully and semi-automatic

## Product description

Filters are used to remove solid and liquid contaminants e.g. dust particles and condensed water in compressed air. Good filtration prevents malfunctions and component wear is minimized. Filters are most often used in combination with other air treatment components.