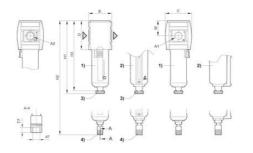

## Specifications

| Bowl Volume            | 16    |
|------------------------|-------|
| Filter element         | 5     |
| Nominal flow           | 2100  |
| Temperature range from | -10   |
| Temperature range to   | 50    |
| Weight                 | 0,212 |
| Working Pressure Max   | 12    |
| Working Pressure Min   | 1,5   |