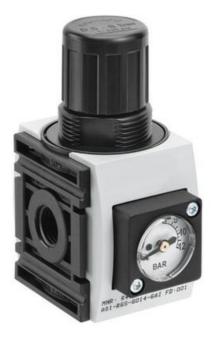

## AVENTICS AS1-RGS PRESSURE REGULATOR

AS1-R412014627 AS1-RGS, G1/4, 0.2...4bar, 1000l/min, with gauge

- With or without pressure gauge
- G1/4"
- Manual Activation
- Can be assembled into blocks

## Product description

The pressure regulator lowers the inlet pressure to the set outlet pressure.

This pressure is kept constant as long as the inlet pressure is higher than the set outlet pressure.

The adjustment is done by pulling the adjusting wheel upwards before it can be turned to set the desired working pressure. When the pressure is reached, the adjusting wheel is pressed down to lock it in position.

This ensures that the set pressure does not change accidentally.