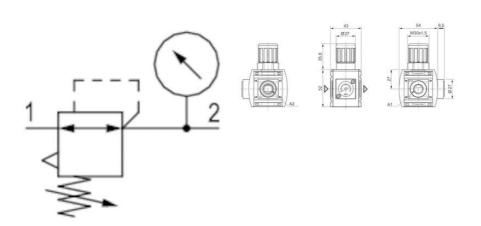

## Product description

The pressure regulator lowers the inlet pressure to the set outlet pressure.

This pressure is kept constant as long as the inlet pressure is higher than the set outlet pressure.

The adjustment is done by pulling the adjusting wheel upwards before it can be turned to set the desired working pressure. When the pressure is reached, the adjusting wheel is pressed down to lock it in position.

This ensures that the set pressure does not change accidentally.

## Specifications

| Control Range Maximum  | 4     |
|------------------------|-------|
| Control range min      | 0,2   |
| Nominal flow           | 1000  |
| Temperature range from | -10   |
| Temperature range to   | 50    |
| Weight                 | 0,209 |
| Working Pressure Max   | 12    |
| Working Pressure Min   | 0,2   |