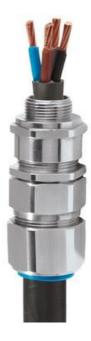

## **EX SWA GLANDS**

CMPE1FW25 25mm ex gland

- Robust, heavy duty design.
- Metal to Metal Armour clamping.
- Direct & remote installation.
- controlled outer 'load retention'.
- Unique OSTG Prevents over-tightening.