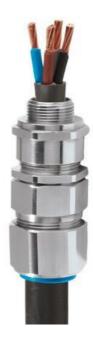

## **EX SWA GLANDS**

CMPE1FW20 20mm ex glands

- Robust, heavy duty design.
- Metal to Metal Armour clamping.
- Direct & remote installation.
- controlled outer 'load retention'.
- Unique OSTG Prevents over-tightening.

## Product description

Metric Thread Ex proof Cable Glands - PlasticThe product is manufactured in black using a special polyamide compound and offers protection to IP68 utilising a Neoprene seal and Atex class EEx e II (increased safety). Bimed are approved under conformity number ZELM 01 ATEX 0061XThis range is supplied from size M12 through to M40 and is offered in a variety of cable entries.