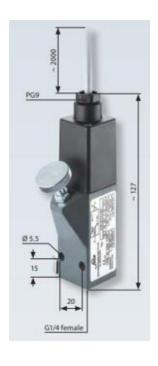

## Product description

The 0165 series pressure switch is part of the ATEX range from SUCO for gas zones 1 and 2 offering adjustment while in operation. Pg9 cable gland connector and a maximum voltage of 250 V with a normally open and normally closed contact housed in a 30 A/F alumimium body offering a high pressure resistance. The switch point is very stable even after a long period of time and high load and can come pre-set.

## Specifications

| A II                   | •                 |
|------------------------|-------------------|
| Adjustment range max   | 6                 |
| Adjustment range min   | 1                 |
| Approvals              | CSA US, Ex-d      |
| Contact load max ac    | 1                 |
| Contact load max dc    | 0,25              |
| Deviation max          | ±0,5              |
| Electrical connection  | Embedded 2m cable |
| Function               | Changeover (SPDT) |
| IP Class               | IP65              |
| Material of body       | Aluminium         |
| Materials Wetted Parts | Aluminium, NBR    |
|                        |                   |

| Max. pressure                   | 200         |
|---------------------------------|-------------|
| Membrane Material               | NBR         |
| Pressure Range Max              | 6           |
| Pressure Range Min              | 1           |
| Process connection              | G1/4 female |
| Temperature ambient from        | -20         |
| Temperature ambient to          | 80          |
| Temperature range of media from | -20         |
| Temperature range of media to   | 80          |
| Type Pressure Switch            | ATEX        |
| Weight                          | 380         |
| Voltage AC / DC Max             | 250         |
| Voltage AC / DC Min             | 10          |