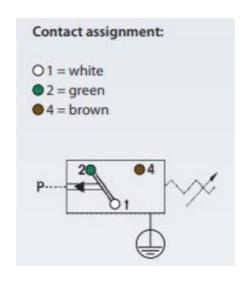

## Product description

The 0165 series pressure switch is part of the ATEX range from SUCO for gas zones 1 and 2 offering adjustment while in operation. Pg9 cable gland connector and a maximum voltage of 250 V with a normally open and normally closed contact housed in a 30 A/F alumimium body offering a high pressure resistance. The switch point is very stable even after a long period of time and high load and can come pre-set.

## Specifications

| A II                   | •                 |
|------------------------|-------------------|
| Adjustment range max   | 6                 |
| Adjustment range min   | 1                 |
| Approvals              | CSA US, Ex-d      |
| Contact load max ac    | 1                 |
| Contact load max dc    | 0,25              |
| Deviation max          | ±0,5              |
| Electrical connection  | Embedded 2m cable |
| Function               | Changeover (SPDT) |
| IP Class               | IP65              |
| Material of body       | Aluminium         |
| Materials Wetted Parts | Aluminium, NBR    |
|                        |                   |