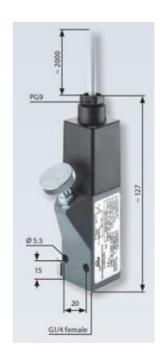

## Product description

The 0165 series pressure switch is part of the ATEX range from SUCO for gas zones 1 and 2 offering adjustment while in operation. Pg9 cable gland connector and a maximum voltage of 250 V with a normally open and normally closed contact housed in a 30 A/F alumimium body offering a high pressure resistance. The switch point is very stable even after a long period of time and high load and can come pre-set.

## Specifications

| A II                   | •                 |
|------------------------|-------------------|
| Adjustment range max   | 6                 |
| Adjustment range min   | 1                 |
| Approvals              | CSA US, Ex-d      |
| Contact load max ac    | 1                 |
| Contact load max dc    | 0,25              |
| Deviation max          | ±0,5              |
| Electrical connection  | Embedded 2m cable |
| Function               | Changeover (SPDT) |
| IP Class               | IP65              |
| Material of body       | Aluminium         |
| Materials Wetted Parts | Aluminium, NBR    |
|                        |                   |

| Max. pressure                   | 200         |
|---------------------------------|-------------|
| Membrane Material               | NBR         |
| Pressure Range Max              | 6           |
| Pressure Range Min              | 1           |
| Process connection              | G1/4 female |
| Temperature ambient from        | -20         |
| Temperature ambient to          | 80          |
| Temperature range of media from | -20         |
| Temperature range of media to   | 80          |
| Type Pressure Switch            | ATEX        |
| Weight                          | 380         |
| Voltage AC / DC Max             | 250         |
| Voltage AC / DC Min             | 10          |