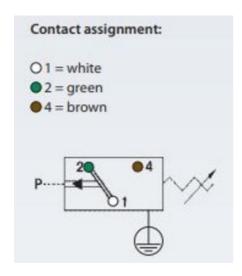

## Product description

The 0165 series pressure switch is part of the ATEX range from SUCO for gas zones 1 and 2 offering adjustment while in operation. Pg9 cable gland connector and a maximum voltage of 250 V with a normally open and normally closed contact housed in a 30 A/F alumimium body offering a high pressure resistance. The switch point is very stable even after a long period of time and high load and can come pre-set.

## Specifications

| A II                   | •                 |
|------------------------|-------------------|
| Adjustment range max   | 6                 |
| Adjustment range min   | 1                 |
| Approvals              | CSA US, Ex-d      |
| Contact load max ac    | 1                 |
| Contact load max dc    | 0,25              |
| Deviation max          | ±0,5              |
| Electrical connection  | Embedded 2m cable |
| Function               | Changeover (SPDT) |
| IP Class               | IP65              |
| Material of body       | Aluminium         |
| Materials Wetted Parts | Aluminium, NBR    |
|                        |                   |