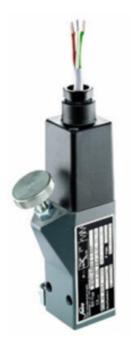

## Product description

The 0165 series pressure switch is part of the ATEX range from SUCO for gas zones 1 and 2 offering adjustment while in operation. Pg9 cable gland connector and a maximum voltage of 250 V with a normally open and normally closed contact housed in a 30 A/F alumimium body offering a high pressure resistance. The switch point is very stable even after a long period of time and high load and can come pre-set.