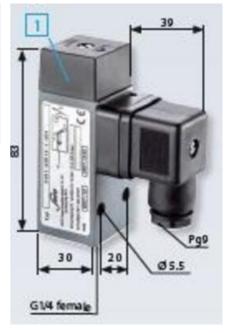

## Specifications

| Adjustment range may        | 1                   |
|-----------------------------|---------------------|
| Adjustment range max        | 1                   |
| Adjustment range min        | 0,5                 |
| Approvals                   | CE, RoHS II         |
| Contact load max ac         | 5                   |
| Contact load max dc         | 3,5                 |
| Deviation max               | ±0,2                |
| Electrical connection       | DIN EN 175301-803-A |
| Function                    | Changeover (SPDT)   |
| IP Class                    | IP65                |
| Material of body            | Aluminium           |
| Materials Wetted Parts      | Aluminium, NBR      |
| Max switching frequency/min | 200                 |

| Max. pressure                   | 200                |
|---------------------------------|--------------------|
| Membrane Material               | NBR                |
| Pressure Range Max              | 1                  |
| Pressure Range Min              | 0,5                |
| Process connection              | G1/4 female        |
| Temperature ambient from        | -20                |
| Temperature ambient to          | 80                 |
| Temperature range of media from | -40                |
| Temperature range of media to   | 100                |
| Type Pressure Switch            | block Installation |
| Weight                          | 240                |
| Voltage AC / DC Max             | 250                |