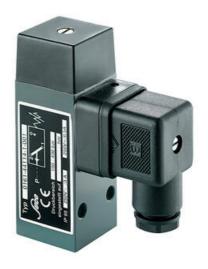

## SUCO - 0161 HEAVY DUTY PRESSURE SWITCH

## Aluminium body

0161436141001 0,5..1 bar, G1/4 female, CO, NBR, DIN, Aluminium

- Up to 250 V
- Connector included (DIN 43650/Form A)
- Six adjustment ranges from 0,5..1 bar to 100..400 bar
- Changeover (SPDT)
- Over pressure safety from 200 bar up to 600 bar

## Product description

The 0161 series pressure switch is part of the block style and wall mountable range from SUCO offering a rugged solution. Connector included and a maximum voltage of 250 V with a normally open and normally closed contact housed in a 30 A/F aluminium body offering a high pressure resistance. The switch point is very stable even after a long period of time and high load and is also adjustable on site and can come pre-set.