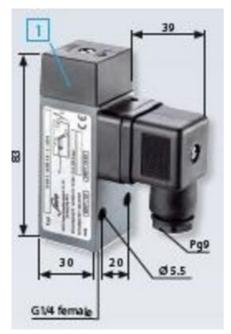

## Specifications

| Adjustment range may        | 1                   |
|-----------------------------|---------------------|
| Adjustment range max        | 1                   |
| Adjustment range min        | 0,5                 |
| Approvals                   | CE, RoHS II         |
| Contact load max ac         | 5                   |
| Contact load max dc         | 3,5                 |
| Deviation max               | ±0,2                |
| Electrical connection       | DIN EN 175301-803-A |
| Function                    | Changeover (SPDT)   |
| IP Class                    | IP65                |
| Material of body            | Aluminium           |
| Materials Wetted Parts      | Aluminium, NBR      |
| Max switching frequency/min | 200                 |

| Max. pressure                   | 200                |
|---------------------------------|--------------------|
| Membrane Material               | NBR                |
| Pressure Range Max              | 1                  |
| Pressure Range Min              | 0,5                |
| Process connection              | G1/4 female        |
| Temperature ambient from        | -20                |
| Temperature ambient to          | 80                 |
| Temperature range of media from | -40                |
| Temperature range of media to   | 100                |
| Type Pressure Switch            | block Installation |
| Weight                          | 240                |
| Voltage AC / DC Max             | 250                |