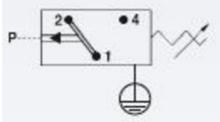

## Aluminium body

0161436141001 0,5..1 bar, G1/4 female, CO, NBR, DIN, Aluminium

- Up to 250 V
- Connector included (DIN 43650/Form A)
- Six adjustment ranges from 0,5..1 bar to 100..400 bar
- Changeover (SPDT)
- Over pressure safety from 200 bar up to 600 bar

## Specifications

| Adjustment range may        | 1                   |
|-----------------------------|---------------------|
| Adjustment range max        | 1                   |
| Adjustment range min        | 0,5                 |
| Approvals                   | CE, RoHS II         |
| Contact load max ac         | 5                   |
| Contact load max dc         | 3,5                 |
| Deviation max               | ±0,2                |
| Electrical connection       | DIN EN 175301-803-A |
| Function                    | Changeover (SPDT)   |
| IP Class                    | IP65                |
| Material of body            | Aluminium           |
| Materials Wetted Parts      | Aluminium, NBR      |
| Max switching frequency/min | 200                 |