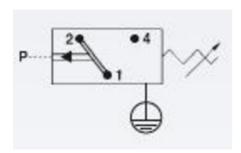

## Aluminium body

0161436141001 0,5..1 bar, G1/4 female, CO, NBR, DIN, Aluminium

- Up to 250 V
- Connector included (DIN 43650/Form A)
- Six adjustment ranges from 0,5..1 bar to 100..400 bar
- Changeover (SPDT)
- Over pressure safety from 200 bar up to 600 bar

## Product description

The 0161 series pressure switch is part of the block style and wall mountable range from SUCO offering a rugged solution. Connector included and a maximum voltage of 250 V with a normally open and normally closed contact housed in a 30 A/F aluminium body offering a high pressure resistance. The switch point is very stable even after a long period of time and high load and is also adjustable on site and can come pre-set.