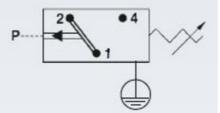

## Product description

The 0186/0187 series pressure switch is part of the changeover contact range from SUCO. Offering a maximum voltage of 250 V with a normally open and normally closed contact housed in a hex 27 zinc plated body offering a high pressure resistance. The switch point is very stable even after a long period of time and high load and also adjustable on site and can come pre-set.

## **Specifications**

| Adjustment range max   | 5                             |
|------------------------|-------------------------------|
| Adjustment range min   | 0,5                           |
| Approvals              | CSA US, RoHS II               |
| Contact load max ac    | 4                             |
| Contact load max dc    | 0,25                          |
| Deviation max          | ±0,3                          |
| Electrical connection  | Spade (AMP 6,3x0,8 mm)        |
| Function               | Changeover (SPDT)             |
| Hysteresis             | 10-30% depending on set value |
| IP Class               | IP00                          |
| Lifespan Mechanical    | 1 million exchanges           |
| Material of body       | Stainless steel 303           |
| Materials Wetted Parts | NBR, Stainless steel 303      |