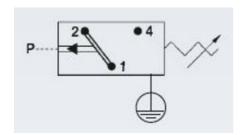

## Product description

The 0186/0187 series pressure switch is part of the changeover contact range from SUCO. Offering a maximum voltage of 250 V with a normally open and normally closed contact housed in a hex 27 zinc plated body offering a high pressure resistance. The switch point is very stable even after a long period of time and high load and also adjustable on site and can come pre-set.

## **Specifications**

| Adjustment range max   | 5                             |
|------------------------|-------------------------------|
| Adjustment range min   | 0,5                           |
| Approvals              | CSA US, RoHS II               |
| Contact load max ac    | 4                             |
| Contact load max dc    | 0,25                          |
| Deviation max          | ±0,3                          |
| Electrical connection  | Spade (AMP 6,3x0,8 mm)        |
| Function               | Changeover (SPDT)             |
| Hysteresis             | 10-30% depending on set value |
| IP Class               | IP00                          |
| Lifespan Mechanical    | 1 million exchanges           |
| Material of body       | Stainless steel 303           |
| Materials Wetted Parts | NBR, Stainless steel 303      |