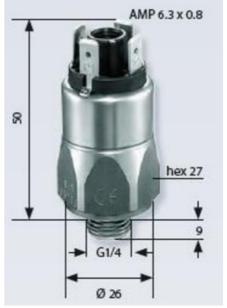

## **Specifications**

| Adjustment range max   | 5                             |
|------------------------|-------------------------------|
| Adjustment range min   | 0,5                           |
| Approvals              | CSA US, RoHS II               |
| Contact load max ac    | 4                             |
| Contact load max dc    | 0,25                          |
| Deviation max          | ±0,3                          |
| Electrical connection  | Spade (AMP 6,3x0,8 mm)        |
| Function               | Changeover (SPDT)             |
| Hysteresis             | 10-30% depending on set value |
| IP Class               | IP00                          |
| Lifespan Mechanical    | 1 million exchanges           |
| Material of body       | Stainless steel 303           |
| Materials Wetted Parts | NBR, Stainless steel 303      |

| Max switching frequency/min     | 200           |
|---------------------------------|---------------|
| Max. pressure                   | 300           |
| Membrane Material               | NBR           |
| Pressure Range Max              | 5             |
| Pressure Range Min              | 0,5           |
| Process connection              | 1/4 BSP       |
| Temperature ambient from        | -20           |
| Temperature ambient to          | 80            |
| Temperature range of media from | -40           |
| Temperature range of media to   | 100           |
| Type Pressure Switch            | High accuracy |
| Weight                          | 100           |
| Voltage AC / DC Max             | 250           |
| Voltage AC / DC Min             | 10            |