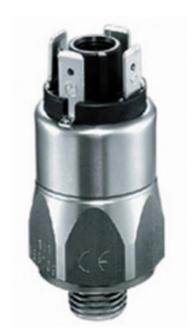

## Stainless steel body

0186457031003 0,5..5 bar, G1/4, CO, NBR, Spade, Stainless steel

- Up to 250 V
- · Spade terminals
- Five adjustment ranges from 0,5..5 bar to 50-200 bar
- Changeover (SPDT)
- Over pressure safety of 300 bar or 600 bar

## Product description

The 0186/0187 series pressure switch is part of the changeover contact range from SUCO. Offering a maximum voltage of 250 V with a normally open and normally closed contact housed in a hex 27 zinc plated body offering a high pressure resistance. The switch point is very stable even after a long period of time and high load and also adjustable on site and can come pre-set.