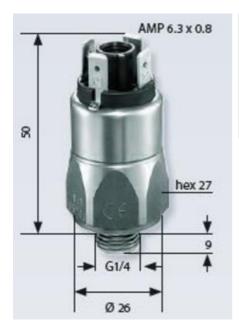

## **Specifications**

| Adjustment range max   | 5                             |
|------------------------|-------------------------------|
| Adjustment range min   | 0,5                           |
| Approvals              | CSA US, RoHS II               |
| Contact load max ac    | 4                             |
| Contact load max dc    | 0,25                          |
| Deviation max          | ±0,3                          |
| Electrical connection  | Spade (AMP 6,3x0,8 mm)        |
| Function               | Changeover (SPDT)             |
| Hysteresis             | 10-30% depending on set value |
| IP Class               | IP00                          |
| Lifespan Mechanical    | 1 million exchanges           |
| Material of body       | Stainless steel 303           |
| Materials Wetted Parts | NBR, Stainless steel 303      |

| Max switching frequency/min     | 200           |
|---------------------------------|---------------|
| Max. pressure                   | 300           |
| Membrane Material               | NBR           |
| Pressure Range Max              | 5             |
| Pressure Range Min              | 0,5           |
| Process connection              | 1/4 BSP       |
| Temperature ambient from        | -20           |
| Temperature ambient to          | 80            |
| Temperature range of media from | -40           |
| Temperature range of media to   | 100           |
| Type Pressure Switch            | High accuracy |
| Weight                          | 100           |
| Voltage AC / DC Max             | 250           |
| Voltage AC / DC Min             | 10            |