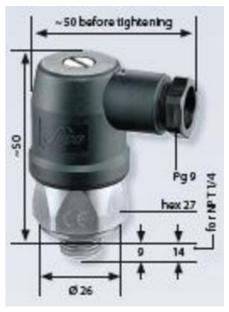

## SUCO - 0140/0141 PRESSURE SWITCH

**IP65** 

0140457031003 0,3..1,5 bar, G1/4, CO, NBR, Cap

- Up to 250 V
- Includes Polyamide Cap
- Ranges from 0,3..1,5 bar to 50...150 bar
- Changeover (SPDT)
- Over pressure safety from 300 bar up to 600 bar

## Product description

The 0140/0141 series is a compact pressure switch and is part of the changeover contact range from SUCO. Including polyamide cap and a maximum voltage of 250 V with a normally open and normally closed contact housed in a hex 27 zinc plated body offering a high pressure resistance. The switch point is very stable even after a long period of time and high load and is also adjustable on site and can come pre-set.

## Specifications

| Specifications              |                        |
|-----------------------------|------------------------|
| Adjustment range max        | 1,5                    |
| Adjustment range min        | 0,3                    |
| Approvals                   | CSA US, RoHS II        |
| Contact load max ac         | 2                      |
| Contact load max dc         | 0,25                   |
| Deviation max               | ±0,2                   |
| Electrical connection       | DIN                    |
| Function                    | Changeover (SPDT)      |
| IP Class                    | IP65                   |
| Material of body            | Zinc-plated steel      |
| Materials Wetted Parts      | Zinc-plated steel, NBR |
| Max switching frequency/min | 200                    |

| Max. pressure                   | 300           |
|---------------------------------|---------------|
| Membrane Material               | NBR           |
| Pressure Range Max              | 1,5           |
| Pressure Range Min              | 0,3           |
| Process connection              | 1/4 BSP       |
| Temperature ambient from        | -20           |
| Temperature ambient to          | 80            |
| Temperature range of media from | -40           |
| Temperature range of media to   | 100           |
| Type Pressure Switch            | High accuracy |
| Weight                          | 100           |
| Voltage AC / DC Max             | 250           |
| Voltage AC / DC Min             | 10            |