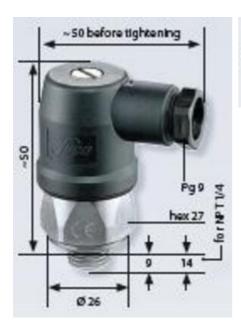

## SUCO - 0140/0141 PRESSURE SWITCH

**IP65** 

0140457031003 0,3..1,5 bar, G1/4, CO, NBR, Cap

- Up to 250 V
- Includes Polyamide Cap
- Ranges from 0,3..1,5 bar to 50...150 bar
- Changeover (SPDT)
- Over pressure safety from 300 bar up to 600 bar

## Product description

The 0140/0141 series is a compact pressure switch and is part of the changeover contact range from SUCO. Including polyamide cap and a maximum voltage of 250 V with a normally open and normally closed contact housed in a hex 27 zinc plated body offering a high pressure resistance. The switch point is very stable even after a long period of time and high load and is also adjustable on site and can come pre-set.

## Specifications

| Specifications              |                        |
|-----------------------------|------------------------|
| Adjustment range max        | 1,5                    |
| Adjustment range min        | 0,3                    |
| Approvals                   | CSA US, RoHS II        |
| Contact load max ac         | 2                      |
| Contact load max dc         | 0,25                   |
| Deviation max               | ±0,2                   |
| Electrical connection       | DIN                    |
| Function                    | Changeover (SPDT)      |
| IP Class                    | IP65                   |
| Material of body            | Zinc-plated steel      |
| Materials Wetted Parts      | Zinc-plated steel, NBR |
| Max switching frequency/min | 200                    |

| Max. pressure                   | 300           |
|---------------------------------|---------------|
| Membrane Material               | NBR           |
| Pressure Range Max              | 1,5           |
| Pressure Range Min              | 0,3           |
| Process connection              | 1/4 BSP       |
| Temperature ambient from        | -20           |
| Temperature ambient to          | 80            |
| Temperature range of media from | -40           |
| Temperature range of media to   | 100           |
| Type Pressure Switch            | High accuracy |
| Weight                          | 100           |
| Voltage AC / DC Max             | 250           |
| Voltage AC / DC Min             | 10            |