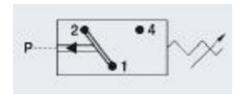

## Specifications

| Specifications              |                        |
|-----------------------------|------------------------|
| Adjustment range max        | 1,5                    |
| Adjustment range min        | 0,3                    |
| Approvals                   | CSA US, RoHS II        |
| Contact load max ac         | 2                      |
| Contact load max dc         | 0,25                   |
| Deviation max               | ±0,2                   |
| Electrical connection       | DIN                    |
| Function                    | Changeover (SPDT)      |
| IP Class                    | IP65                   |
| Material of body            | Zinc-plated steel      |
| Materials Wetted Parts      | Zinc-plated steel, NBR |
| Max switching frequency/min | 200                    |