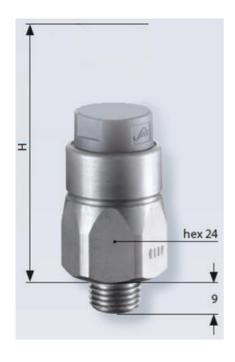

## Product description

The 0122/0123 series pressure switch is part of the integrated connector range from SUCO offering high IP rating. Integrated M12x1 connector and a maximum voltage of 42V with normally open or normally closed contacts housed in a hex 24 zinc plated body offering a high pressure resistance. The switch point is very stable even after a long period of time and high load and is also adjustable on site and can come pre-set.