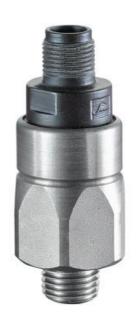

## Product description

The 0122/0123 series pressure switch is part of the integrated connector range from SUCO offering high IP rating. Integrated M12x1 connector and a maximum voltage of 42V with normally open or normally closed contacts housed in a hex 24 zinc plated body offering a high pressure resistance. The switch point is very stable even after a long period of time and high load and is also adjustable on site and can come pre-set.