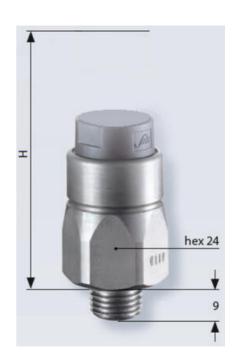

## Product description

The 0122/0123 series pressure switch is part of the integrated connector range from SUCO offering high IP rating. Integrated M12x1 connector and a maximum voltage of 42V with normally open or normally closed contacts housed in a hex 24 zinc plated body offering a high pressure resistance. The switch point is very stable even after a long period of time and high load and is also adjustable on site and can come pre-set.