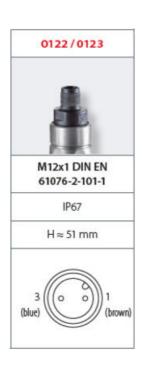

## **IP67**

0122403031011 0,1..1 bar, G1/4, No, NBR, M12x1

- Up to 42 V
- M12x1 integrated connector
- Six adjustment ranges from 0,1..1 bar to 50..150 bar
- Normally open or normally closed
- Overpressure safety of 300 bar or 600 bar

## Specifications

| Adjustment range max       | 1                          |
|----------------------------|----------------------------|
| Adjustment range min       | 0,1                        |
| Approvals                  | CSA US, RoHS II            |
| Contact Rating Max         | 4                          |
| Deviation max              | ±0,2                       |
| Electrical connection      | M12                        |
| - "                        |                            |
| Function                   | Normally open (SPST)       |
| IP Class                   | Normally open (SPST)  IP67 |
|                            |                            |
| IP Class                   | IP67                       |
| IP Class  Material of body | IP67 Galvanized steel      |

| Membrane Material               | NBR           |
|---------------------------------|---------------|
| Pressure Range Max              | 1             |
| Pressure Range Min              | 0,1           |
| Process connection              | 1/4 BSP       |
| Temperature ambient from        | -20           |
| Temperature ambient to          | 80            |
| Temperature range of media from | -40           |
| Temperature range of media to   | 100           |
| Type Pressure Switch            | High accuracy |
| Weight                          | 90            |
| Voltage AC / DC Max             | 42            |
| Voltage AC / DC Min             | 10            |