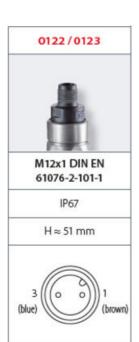

## **IP67**

0122403031011 0,1..1 bar, G1/4, No, NBR, M12x1

- Up to 42 V
- M12x1 integrated connector
- Six adjustment ranges from 0,1..1 bar to 50..150 bar
- Normally open or normally closed
- Overpressure safety of 300 bar or 600 bar

## Product description

The 0122/0123 series pressure switch is part of the integrated connector range from SUCO offering high IP rating. Integrated M12x1 connector and a maximum voltage of 42V with normally open or normally closed contacts housed in a hex 24 zinc plated body offering a high pressure resistance. The switch point is very stable even after a long period of time and high load and is also adjustable on site and can come pre-set.