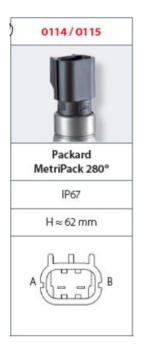

## 0114403031011

0,1..1 bar, G1/4, No, NBR, Packard MetriPack 280®

- Up to 42 VPackard MetriPack 280® integrated connector
- Fackard Methrack 2006 Integrated connector
- Six adjustment ranges from 0,1..1 bar to 50..150 bar
- Normally open or normally closed
- Overpressure safety of 300 bar or 600 bar

## Product description

The 0114/0115 series pressure switch is part of the integrated connector range from SUCO offering high IP rating. Integrated Packard MetriPack 280® connector and a maximum voltage of 42V with normally open or normally closed contacts housed in a hex 24 zinc plated body offering a high pressure resistance. The switch point is very stable even after a long period of time and high load and is also adjustable on site and can come pre-set.

## Specifications

| Adjustment range max        | 1                      |
|-----------------------------|------------------------|
| Adjustment range min        | 0,1                    |
| Approvals                   | CSA US, RoHS II        |
| Contact Rating Max          | 4                      |
| Deviation max               | ±0,2                   |
| Electrical connection       | Packard MetriPack 280  |
| Function                    | Normally open (SPST)   |
| IP Class                    | IP67                   |
| Material of body            | Zinc-plated steel      |
| Materials Wetted Parts      | Zinc-plated steel, NBR |
| Max switching frequency/min | 200                    |
|                             |                        |