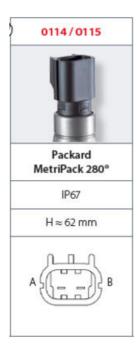

## 0114403031011

0,1..1 bar, G1/4, No, NBR, Packard MetriPack 280®

- Up to 42 VPackard MetriPack 280® integrated connector
- Fackard Methrack 2006 Integrated connector
- Six adjustment ranges from 0,1..1 bar to 50..150 bar
- Normally open or normally closed
- Overpressure safety of 300 bar or 600 bar

## Specifications

| Adjustment range max        | 1                      |
|-----------------------------|------------------------|
| Adjustment range min        | 0,1                    |
| Approvals                   | CSA US, RoHS II        |
| Contact Rating Max          | 4                      |
| Deviation max               | ±0,2                   |
| Electrical connection       | Packard MetriPack 280  |
| Function                    | Normally open (SPST)   |
| IP Class                    | IP67                   |
| Material of body            | Zinc-plated steel      |
| Materials Wetted Parts      | Zinc-plated steel, NBR |
| Max switching frequency/min | 200                    |
|                             |                        |