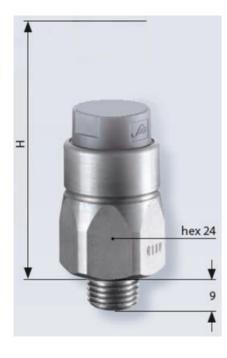

## Product description

The 0114/0115 series pressure switch is part of the integrated connector range from SUCO offering high IP rating. Integrated Packard MetriPack 280® connector and a maximum voltage of 42V with normally open or normally closed contacts housed in a hex 24 zinc plated body offering a high pressure resistance. The switch point is very stable even after a long period of time and high load and is also adjustable on site and can come pre-set.

## Specifications

| Adjustment range max        | 1                      |
|-----------------------------|------------------------|
| Adjustment range min        | 0,1                    |
| Approvals                   | CSA US, RoHS II        |
| Contact Rating Max          | 4                      |
| Deviation max               | ±0,2                   |
| Electrical connection       | Packard MetriPack 280  |
| Function                    | Normally open (SPST)   |
| IP Class                    | IP67                   |
| Material of body            | Zinc-plated steel      |
| Materials Wetted Parts      | Zinc-plated steel, NBR |
| Max switching frequency/min | 200                    |
|                             |                        |

| Membrane Material               | NBR           |
|---------------------------------|---------------|
| Pressure Range Max              | 1             |
| Pressure Range Min              | 0,1           |
| Process connection              | 1/4 BSP       |
| Temperature ambient from        | -20           |
| Temperature ambient to          | 80            |
| Temperature range of media from | -40           |
| Temperature range of media to   | 100           |
| Type Pressure Switch            | High accuracy |
| Weight                          | 90            |
| Voltage AC / DC Max             | 42            |
| Voltage AC / DC Min             | 10            |