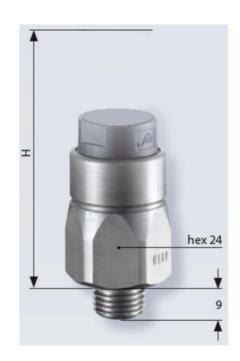

## Product description

The 0114/0115 series pressure switch is part of the integrated connector range from SUCO offering high IP rating. Integrated Packard MetriPack 280® connector and a maximum voltage of 42V with normally open or normally closed contacts housed in a hex 24 zinc plated body offering a high pressure resistance. The switch point is very stable even after a long period of time and high load and is also adjustable on site and can come pre-set.

## Specifications

| Adjustment range max        | 1                      |
|-----------------------------|------------------------|
| Adjustment range min        | 0,1                    |
| Approvals                   | CSA US, RoHS II        |
| Contact Rating Max          | 4                      |
| Deviation max               | ±0,2                   |
| Electrical connection       | Packard MetriPack 280  |
| Function                    | Normally open (SPST)   |
| IP Class                    | IP67                   |
| Material of body            | Zinc-plated steel      |
| Materials Wetted Parts      | Zinc-plated steel, NBR |
| Max switching frequency/min | 200                    |
|                             |                        |

| Membrane Material               | NBR           |
|---------------------------------|---------------|
| Pressure Range Max              | 1             |
| Pressure Range Min              | 0,1           |
| Process connection              | 1/4 BSP       |
| Temperature ambient from        | -20           |
| Temperature ambient to          | 80            |
| Temperature range of media from | -40           |
| Temperature range of media to   | 100           |
| Type Pressure Switch            | High accuracy |
| Weight                          | 90            |
| Voltage AC / DC Max             | 42            |
| Voltage AC / DC Min             | 10            |