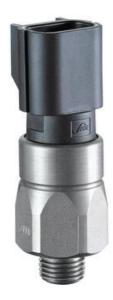

## Product description

The 0114/0115 series pressure switch is part of the integrated connector range from SUCO offering high IP rating. Integrated Packard MetriPack 280® connector and a maximum voltage of 42V with normally open or normally closed contacts housed in a hex 24 zinc plated body offering a high pressure resistance. The switch point is very stable even after a long period of time and high load and is also adjustable on site and can come pre-set.