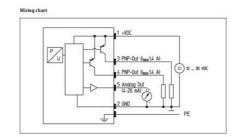

## Product description

The SUCO 0570 is a menu controlled electonic pressure switch with a built in 4-20mA output and simple to program through the touch keypad. There are two switch points available and either can be programmed to normally open or normally closed along with switching time delay, zero point reset, peak value memory an switch point counter. The current pressure is displayed on the LED display and and both switch points have an active indication light.

## **Specifications**

| Accuracy             | ±0.5% FS                              |
|----------------------|---------------------------------------|
| Adjustment range max | 10                                    |
| Adjustment range min | 0                                     |
| Approvals            | CE, RoHS II                           |
| Burst Pressure       | 25                                    |
| Hysteresis           | 1-99% FS                              |
| IP Class             | IP65                                  |
| Lifespan Mechanical  | 5 million cycles                      |
| Max. pressure        | 20                                    |
| Measuring Principle  | Ceramic cell in thick-film technology |
| Output               | 2 x PNP + 4-20mA                      |
| Pressure Range Max   | 10                                    |
| Pressure Range Min   | 0                                     |
|                      |                                       |