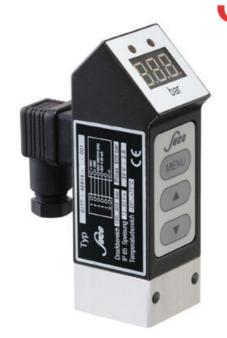

## Dual output with display

0570467141001 4-20mA, 2xPNP, 0..10 bar, G1/4 female, NBR, DIN

- Programmable using keypad
- Three adjustment ranges from 0..10 bar to 0..400 bar
- 2 PNP + 4-20 mA output
- LED Display

## Product description

The SUCO 0570 is a menu controlled electonic pressure switch with a built in 4-20mA output and simple to program through the touch keypad. There are two switch points available and either can be programmed to normally open or normally closed along with switching time delay, zero point reset, peak value memory an switch point counter. The current pressure is displayed on the LED display and and both switch points have an active indication light.