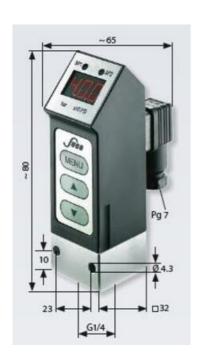

## Dual output with display

0570467141001 4-20mA, 2xPNP, 0..10 bar, G1/4 female, NBR, DIN

- Programmable using keypad
- Three adjustment ranges from 0..10 bar to 0..400 bar
- 2 PNP + 4-20 mA output
- LED Display

## **Specifications**

| Accuracy             | ±0.5% FS                              |
|----------------------|---------------------------------------|
| Adjustment range max | 10                                    |
| Adjustment range min | 0                                     |
| Approvals            | CE, RoHS II                           |
| Burst Pressure       | 25                                    |
| Hysteresis           | 1-99% FS                              |
| IP Class             | IP65                                  |
| Lifespan Mechanical  | 5 million cycles                      |
| Max. pressure        | 20                                    |
| Measuring Principle  | Ceramic cell in thick-film technology |
| Output               | 2 x PNP + 4-20mA                      |
| Pressure Range Max   | 10                                    |
| Pressure Range Min   | 0                                     |
|                      |                                       |

| Pressure reference              | Gauge          |
|---------------------------------|----------------|
| Pressure type                   | Relativt tryck |
| Supply Voltage DC Max           | 30             |
| Supply Voltage DC Min           | 12             |
| Temperature ambient from        | -20            |
| Temperature ambient to          | 80             |
| Temperature range of media from | -20            |
| Temperature range of media to   | 80             |
| Weight                          | 340            |