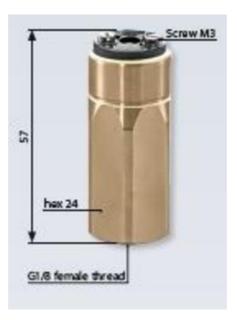

## SUCO - 0151 VACUUM SWITCH

Brass body

0151455153001 -200..-950mbar, G1/8 female, Nc, FKM, Spade, Brass

- Up to 42 V
- Spade or screw terminals
- Adjustment range of 200 mbar to 950 mbar (relative)
- Normally open or Normally closed
- Over pressure safety of 35 bar

## Product description

The 0151 series vacuum switch is a brass bodied switch from SUCO for vacuum applicatiosn. Offering a maximum voltage of 42V with normally open or normally closed contacts housed in a hex 24 brass body. The switch point is very stable even after a long period of time and high load and also adjustable on site and can come pre-set.