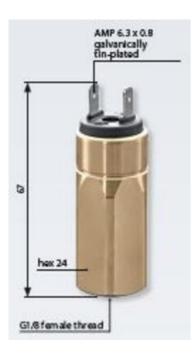

## SUCO - 0151 VACUUM SWITCH

Brass body

0151455153001 -200..-950mbar, G1/8 female, Nc, FKM, Spade, Brass

- Up to 42 V
- Spade or screw terminals
- Adjustment range of 200 mbar to 950 mbar (relative)
- Normally open or Normally closed
- Over pressure safety of 35 bar

## Product description

The 0151 series vacuum switch is a brass bodied switch from SUCO for vacuum applicatiosn. Offering a maximum voltage of 42V with normally open or normally closed contacts housed in a hex 24 brass body. The switch point is very stable even after a long period of time and high load and also adjustable on site and can come pre-set.

## Specifications

| Approvals                   | RoHS II  |
|-----------------------------|----------|
| Contact Rating Max          | 4        |
| Deviation max               | ±100mbar |
| IP Class                    | IP00     |
| Max switching frequency/min | 200      |
| Operating range max         | 950      |
| Operating range min         | 200      |
| Pressure Range Max          | 0,95     |
| Pressure Range Min          | 0,2      |
| Pressure type               | Vakuum   |
| Temperature ambient from    | -20      |
| Temperature ambient to      | 80       |