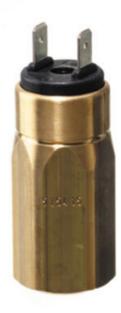

## SUCO - 0151 VACUUM SWITCH

Brass body

0151455153001 -200..-950mbar, G1/8 female, Nc, FKM, Spade, Brass

- Up to 42 V
- Spade or screw terminals
- Adjustment range of 200 mbar to 950 mbar (relative)
- Normally open or Normally closed
- Over pressure safety of 35 bar

## Product description

The 0151 series vacuum switch is a brass bodied switch from SUCO for vacuum applicatiosn. Offering a maximum voltage of 42V with normally open or normally closed contacts housed in a hex 24 brass body. The switch point is very stable even after a long period of time and high load and also adjustable on site and can come pre-set.