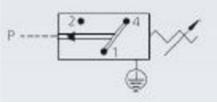

## Product description

The 0150 series vacuum switch is part of the block style and wall mountable range from SUCO offering a rugged solution. Connector included and a maximum voltage of 250 V with a normally open and normally closed contact housed in a 30 A/F aluminium body offering a high pressure resistance. The switch point is very stable even after a long period of time and high load and is also adjustable on site and can come pre-set.