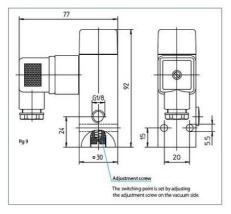

## Product description

The 0150 series vacuum switch is part of the block style and wall mountable range from SUCO offering a rugged solution. Connector included and a maximum voltage of 250 V with a normally open and normally closed contact housed in a 30 A/F aluminium body offering a high pressure resistance. The switch point is very stable even after a long period of time and high load and is also adjustable on site and can come pre-set.

## Specifications

| Contact load max ac         | 5       |
|-----------------------------|---------|
| Contact load max dc         | 0,25    |
| Deviation max               | ±50mbar |
| IP Class                    | IP65    |
| Max switching frequency/min | 200     |
| Operating range max         | 950     |
| Operating range min         | 100     |
| Pressure Range Max          | 0,95    |
| Pressure Range Min          | 0,1     |
| Pressure type               | Vakuum  |
| Temperature ambient from    | -20     |
| Temperature ambient to      | 80      |