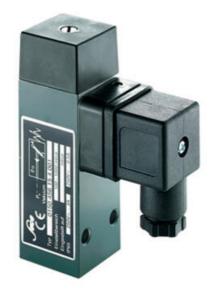

## SUCO - 0150 VACUUM SWITCH

Aluminium body

0150456154001 -100..-950mbar, G1/8 female, CO, ECO, DIN, Aluminium

- Up to 250 V
- Connector included (DIN 43650/Form A)
- Adjustment range of 100..950 mbar (relative)
- Changeover (SPDT)
- Over pressure saftey of 20 bar

## Product description

The 0150 series vacuum switch is part of the block style and wall mountable range from SUCO offering a rugged solution. Connector included and a maximum voltage of 250 V with a normally open and normally closed contact housed in a 30 A/F aluminium body offering a high pressure resistance. The switch point is very stable even after a long period of time and high load and is also adjustable on site and can come pre-set.