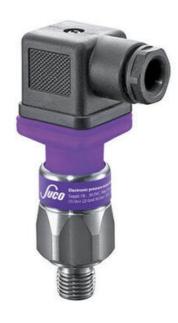

## Product description

The SUCO 0601/0602 performance series pressure sensor is a small, compact and cost effective pressure monitoring solution. Offering six standard pressure ranges with options of four different electrical connectors a thread of G1/4 and 0-10V or 4-20mA outputs. The 06 series uses a ceramic sensor in thick film technology which is housed in a stainless steel body.