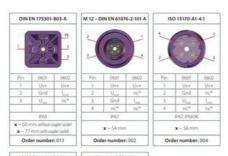

| AMP Superseal 1.5* |      |                   | De  | utsch DTO | 4-3P  |
|--------------------|------|-------------------|-----|-----------|-------|
| Pin                | 0601 | 0602              | Pin | 0601      | 060   |
| 1                  | Una  | 00*               | A   | Uv+       | Llyve |
| 2                  | Gnd  | line              | - 8 | Gnd       | nc*   |
| 3                  | Uhre | Uve               | C   | Ume       | Line  |
| IP67               |      | IP67, IP6K9K      |     |           |       |
| <b>x</b> ~ 61 mm   |      | x - 61 mm         |     |           |       |
| Order number: 007  |      | Order number: 010 |     |           |       |