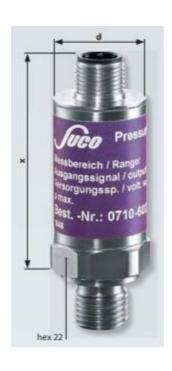

## Product description

The SUCO 0705/0710/0720 high performance series pressure sensor is an advanced pressure monitoring solution with unrivalled attributes. Offering ten standard pressure ranges with options of six different electrical connectors a thread of G1/4 (eight available in total) and 0.5-4.5 V ratiomateric, 0-10V or 4-20mA outputs. The 07 series uses silicon-on-sapphire technology in a titanium all welded design offering outstanding overpressure protection, media compatibility and the highest repeatability.

## Specifications

| Accuracy       | ±0.5% FS |
|----------------|----------|
| Burst Pressure | 80       |

| IP Class                        | IP67          |
|---------------------------------|---------------|
| Long-Term Stability             | ±0.1% FS p.a. |
| Overpressure protection         | 40 bar        |
| Pressure Range Max              | 10            |
| Pressure Range Min              | 0             |
| Pressure reference              | Gauge         |
| Pressure rise                   | 5 bar/ms      |
| Repeatability & Reproducibility | ±0.1% FS      |
| Response Time                   | 2             |
| Supply Voltage DC Max           | 6,5           |
| Supply Voltage DC Min           | 5             |
| Temperature ambient from        | -40           |
| Temperature ambient to          | 100           |
| Temperature error               | ±0.01% FS/°C  |
| Temperature range of media from | -40           |
| Temperature range of media to   | 125           |
| Weight                          | 80            |