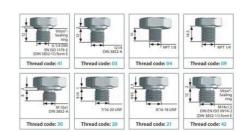

## Product description

The SUCO 0705/0710/0720 high performance series pressure sensor is an advanced pressure monitoring solution with unrivalled attributes. Offering ten standard pressure ranges with options of six different electrical connectors a thread of G1/4 (eight available in total) and 0.5-4.5 V ratiomateric, 0-10V or 4-20mA outputs. The 07 series uses silicon-on-sapphire technology in a titanium all welded design offering outstanding overpressure protection, media compatibility and the highest repeatability.