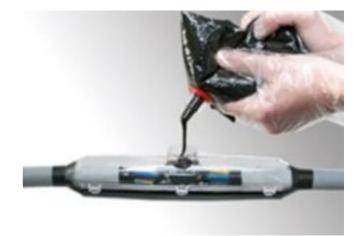

## **CABLE JOINT KITS**

STRAIGHT6 Cable Jointing Kit S.J Resin+Shell 6Mm\*4

- Strong transparant shells
- Fully waterproof, no resin leakage
- Cable spacers, sealing tape, sandpaper, and protective gloves also included
- Installation instructions with clear drawings
- Quick and easy installation