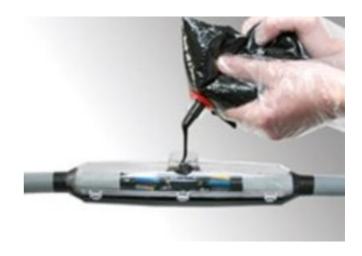

## **CABLE JOINT KITS**

STRAIGHT-16 Cable Jointing Kit St.Joint Resin/Shell

- Strong transparant shells
- Fully waterproof, no resin leakage
- Cable spacers, sealing tape, sandpaper, and protective gloves also included
- Installation instructions with clear drawings
- Quick and easy installation