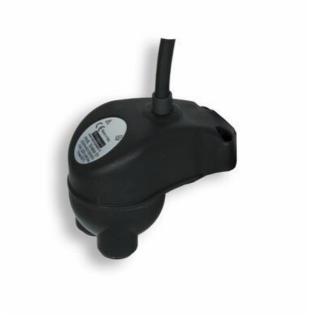

## TECNOPLASTIC - ELECTRONIC LEVEL SWITCH - SNAKE

ESNH4G110N001 SNAKE H07 4G1, 10M, 230V, 1 Func

- Adjustable start/stop delay time
- Clean water / Waste water probes
- Up to 50°C
- IP68 Protection grade

## Product description

The level switch is designed to be used with level probes (sold separately) which can be connected to the unit using standard wire. This will allow the switch to be used in narrow spaces. With the use of a magnetic key which is supplied with the product you can adjust the start/stop delay time to your needs. Suitable for level monitoring of clear, storm water, industrial and chemical waters.