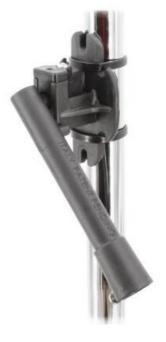

## Product description

This accessory has been specially designed for the Olympic and Fox float with the activation angle of 45°. Constructed with materials highly resistant to mechanical stress, it's ideal for applications in rough waters as it prevents the entanglement of cable so the float switch can work properly. Suitable for narrow spaces, sewage, and industrial waters. It can be installed to tanks and Well walls using 2 screws (not supplied), or to the pump's pipes using the cable ties supplied.

## Specifications

| Contact Angle            | 45    |
|--------------------------|-------|
| Material                 | Nylon |
| Operating temperature to | 80    |