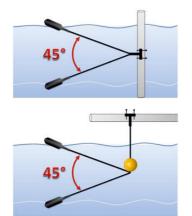

## Product description

The Shell counterweight for pendant float switches is a unique and time saving design that can be connected and placed onto the cable without the need to disconnect and feed the counterweight down the cable.