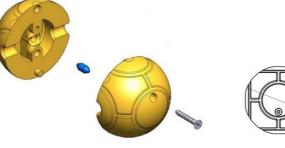

## Product description

The Shell counterweight for pendant float switches is a unique and time saving design that can be connected and placed onto the cable without the need to disconnect and feed the counterweight down the cable.

## Specifications

Cable diameter

7-9 mm

Material

Polypropylene, Stainless steel AISI 304

TECNOPLASTIC

| Operating temperature to |  |
|--------------------------|--|
|--------------------------|--|