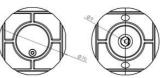

## Specifications

Cable diameter

7-9 mm

Material

Polypropylene, Stainless steel AISI 304

TECNOPLASTIC

| Operating temperature to |  |
|--------------------------|--|
|--------------------------|--|