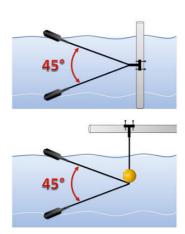

## Product description

The Shell counterweight for pendant float switches is a unique and time saving design that can be connected and placed onto the cable without the need to disconnect and feed the counterweight down the cable.

Being universal it is suitable for use with the Fox, Olympic, Supertec and Flotec switches and is also compatible with competitors' brands.

Manufactured from non-toxic materials its intended purpose is for permanent use in potable water but is also suitable for food industry applications.