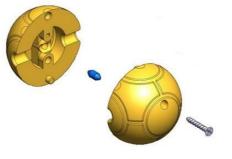

## Product description

The Shell counterweight for pendant float switches is a unique and time saving design that can be connected and placed onto the cable without the need to disconnect and feed the counterweight down the cable.

Being universal it is suitable for use with the Fox, Olympic, Supertec and Flotec switches and is also compatible with competitors' brands.

Manufactured from non-toxic materials its intended purpose is for permanent use in potable water but is also suitable for food industry applications.