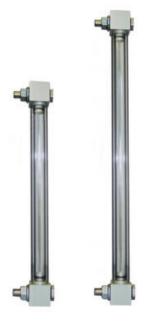

## **VISUAL LEVEL INDICATOR - ILV SERIES**

00.0016.0032 127mm length, 2xM12 conn.

- 127 mm. to 1000 mm. length
- · Aluminium anodized body, other on request
- Working pressure up to 2 bar
- Working temperature up to 80°C
- Acrylic sight and protection tube

## Product description

The visual level indicators ILC series are used to visually monitor the status of the level of liquids in tanks. The indicators are mounted outside the tank by means of threaded connections. The system thus designed (double vision pipe) allows the vision of the level inside the tank at 360°