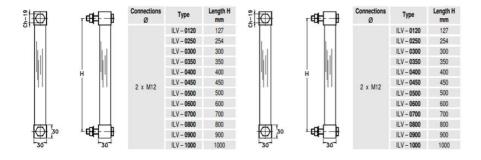

## **VISUAL LEVEL INDICATOR - ILV SERIES**

00.0016.0032 127mm length, 2xM12 conn.

- 127 mm. to 1000 mm. length
- · Aluminium anodized body, other on request
- Working pressure up to 2 bar
- Working temperature up to 80°C
- Acrylic sight and protection tube

## Specifications

| Length                 | 127               |
|------------------------|-------------------|
| Manufacturer Part No   | ILV.0127.D.PX.B   |
| Material of connection | Anodised aluminum |
| Material of glass tube | PMMA              |
| Material of seals      | NBR               |
| Max. pressure          | 2                 |
| Process connection     | M12               |
| Temperature range to   | 80                |