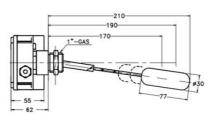

## VALCO - LEVEL SWITCH, SIDE MOUNT - B77 SERIES

00.0002.6735 Adj. length, Elbow rod, Brass/SS/ABS, 1xCO, Max 10

senseca

- PP housing with PG9 electrical connection
- Micro-switch SPDT
- Max working pressure 20 bar
- Max working temperature 120°C
- Process connection Brass or St. Steel materials

## Specifications

| Current                                                                        | 3A                                   |
|--------------------------------------------------------------------------------|--------------------------------------|
| Electrical connection                                                          | PG9 cable gland                      |
| Function                                                                       | Changeover (SPDT)                    |
| Hysteresis Max                                                                 | 24                                   |
| IP Class                                                                       | IP65                                 |
| Manufacturer Part No                                                           | L1.B77.7.C.25.G.O.W.I33              |
| Material of body                                                               | Glass fiber reinforced plastic (PBT) |
| Material of float                                                              | SPANSIL                              |
| Material of seals                                                              | PTFE                                 |
|                                                                                |                                      |
| Materials Wetted Parts                                                         | Stainless steel                      |
| Max. pressure                                                                  | Stainless steel 10                   |
|                                                                                |                                      |
| Max. pressure                                                                  | 10                                   |
| Max. pressure  Mounting                                                        | 10<br>Horizontal                     |
| Max. pressure  Mounting  Number Of Microswitches                               | 10 Horizontal 1                      |
| Max. pressure  Mounting  Number Of Microswitches  Process connection           | 10 Horizontal  1 G1                  |
| Max. pressure  Mounting  Number Of Microswitches  Process connection  Rod type | 10 Horizontal  1 G1 Angled           |