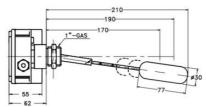

## VALCO - LEVEL SWITCH, SIDE MOUNT - B77 SERIES

00.0002.6735 Adj. length, Elbow rod, Brass/SS/ABS, 1xCO, Max 10

senseca

- PP housing with PG9 electrical connection
- Micro-switch SPDT
- Max working pressure 20 bar
- Max working temperature 120°C
- Process connection Brass or St. Steel materials

## Product description

These level switches, with their reduced dimensions and simplicity of installation, constitute a reliable solution for the control of liquids in all applications where it is necessary to mount a lateral type. Suitable for use with process temperatures up to 120 ° C

## Specifications

| Current                                                                        | 3A                                   |
|--------------------------------------------------------------------------------|--------------------------------------|
| Electrical connection                                                          | PG9 cable gland                      |
| Function                                                                       | Changeover (SPDT)                    |
| Hysteresis Max                                                                 | 24                                   |
| IP Class                                                                       | IP65                                 |
| Manufacturer Part No                                                           | L1.B77.7.C.25.G.O.W.I33              |
| Material of body                                                               | Glass fiber reinforced plastic (PBT) |
| Material of float                                                              | SPANSIL                              |
| Material of seals                                                              | PTFE                                 |
|                                                                                |                                      |
| Materials Wetted Parts                                                         | Stainless steel                      |
| Max. pressure                                                                  | Stainless steel 10                   |
|                                                                                |                                      |
| Max. pressure                                                                  | 10                                   |
| Max. pressure  Mounting                                                        | 10<br>Horizontal                     |
| Max. pressure  Mounting  Number Of Microswitches                               | 10 Horizontal 1                      |
| Max. pressure  Mounting  Number Of Microswitches  Process connection           | 10 Horizontal  1 G1                  |
| Max. pressure  Mounting  Number Of Microswitches  Process connection  Rod type | 10 Horizontal  1 G1 Angled           |