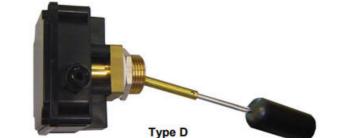

## VALCO - LEVEL SWITCH, SIDE MOUNT - B77 SERIES

00.0002.6735 Adj. length, Elbow rod, Brass/SS/ABS, 1xCO, Max 10

senseca

- PP housing with PG9 electrical connection
- Micro-switch SPDT
- Max working pressure 20 bar
- Max working temperature 120°C
- Process connection Brass or St. Steel materials

## Product description

These level switches, with their reduced dimensions and simplicity of installation, constitute a reliable solution for the control of liquids in all applications where it is necessary to mount a lateral type. Suitable for use with process temperatures up to 120 ° C