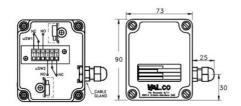

## VALCO - LEVEL SWITCH, SIDE MOUNT - B77 SERIES

00.0002.6735 Adj. length, Elbow rod, Brass/SS/ABS, 1xCO, Max 10

senseca

- PP housing with PG9 electrical connection
- Micro-switch SPDT
- Max working pressure 20 bar
- Max working temperature 120°C
- Process connection Brass or St. Steel materials

## Specifications

| Current                                                                        | 3A                                   |
|--------------------------------------------------------------------------------|--------------------------------------|
| Electrical connection                                                          | PG9 cable gland                      |
| Function                                                                       | Changeover (SPDT)                    |
| Hysteresis Max                                                                 | 24                                   |
| IP Class                                                                       | IP65                                 |
| Manufacturer Part No                                                           | L1.B77.7.C.25.G.O.W.I33              |
| Material of body                                                               | Glass fiber reinforced plastic (PBT) |
| Material of float                                                              | SPANSIL                              |
| Material of seals                                                              | PTFE                                 |
|                                                                                |                                      |
| Materials Wetted Parts                                                         | Stainless steel                      |
| Max. pressure                                                                  | Stainless steel 10                   |
|                                                                                |                                      |
| Max. pressure                                                                  | 10                                   |
| Max. pressure  Mounting                                                        | 10<br>Horizontal                     |
| Max. pressure  Mounting  Number Of Microswitches                               | 10 Horizontal 1                      |
| Max. pressure  Mounting  Number Of Microswitches  Process connection           | 10 Horizontal  1 G1                  |
| Max. pressure  Mounting  Number Of Microswitches  Process connection  Rod type | 10 Horizontal  1 G1 Angled           |