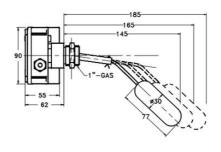

## VALCO - LEVEL SWITCH, SIDE MOUNT - B77 SERIES

00.0002.6735 Adj. length, Elbow rod, Brass/SS/ABS, 1xCO, Max 10

senseca

- PP housing with PG9 electrical connection
- Micro-switch SPDT
- Max working pressure 20 bar
- Max working temperature 120°C
- Process connection Brass or St. Steel materials

## Product description

These level switches, with their reduced dimensions and simplicity of installation, constitute a reliable solution for the control of liquids in all applications where it is necessary to mount a lateral type. Suitable for use with process temperatures up to 120 ° C

## Specifications

| Current                                                                        | 3A                                   |
|--------------------------------------------------------------------------------|--------------------------------------|
| Electrical connection                                                          | PG9 cable gland                      |
| Function                                                                       | Changeover (SPDT)                    |
| Hysteresis Max                                                                 | 24                                   |
| IP Class                                                                       | IP65                                 |
| Manufacturer Part No                                                           | L1.B77.7.C.25.G.O.W.I33              |
| Material of body                                                               | Glass fiber reinforced plastic (PBT) |
| Material of float                                                              | SPANSIL                              |
| Material of seals                                                              | PTFE                                 |
|                                                                                |                                      |
| Materials Wetted Parts                                                         | Stainless steel                      |
| Max. pressure                                                                  | Stainless steel 10                   |
|                                                                                |                                      |
| Max. pressure                                                                  | 10                                   |
| Max. pressure  Mounting                                                        | 10<br>Horizontal                     |
| Max. pressure  Mounting  Number Of Microswitches                               | 10 Horizontal 1                      |
| Max. pressure  Mounting  Number Of Microswitches  Process connection           | 10 Horizontal  1 G1                  |
| Max. pressure  Mounting  Number Of Microswitches  Process connection  Rod type | 10 Horizontal  1 G1 Angled           |