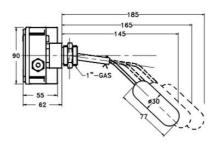

## VALCO - LEVEL SWITCH, SIDE MOUNT - B77 SERIES

00.0002.6735 Adj. length, Elbow rod, Brass/SS/ABS, 1xCO, Max 10

senseca

- PP housing with PG9 electrical connection
- Micro-switch SPDT
- Max working pressure 20 bar
- Max working temperature 120°C
- Process connection Brass or St. Steel materials

## Specifications

| Current                                                                        | 3A                                   |
|--------------------------------------------------------------------------------|--------------------------------------|
| Electrical connection                                                          | PG9 cable gland                      |
| Function                                                                       | Changeover (SPDT)                    |
| Hysteresis Max                                                                 | 24                                   |
| IP Class                                                                       | IP65                                 |
| Manufacturer Part No                                                           | L1.B77.7.C.25.G.O.W.I33              |
| Material of body                                                               | Glass fiber reinforced plastic (PBT) |
| Material of float                                                              | SPANSIL                              |
| Material of seals                                                              | PTFE                                 |
|                                                                                |                                      |
| Materials Wetted Parts                                                         | Stainless steel                      |
| Max. pressure                                                                  | Stainless steel 10                   |
|                                                                                |                                      |
| Max. pressure                                                                  | 10                                   |
| Max. pressure  Mounting                                                        | 10<br>Horizontal                     |
| Max. pressure  Mounting  Number Of Microswitches                               | 10 Horizontal 1                      |
| Max. pressure  Mounting  Number Of Microswitches  Process connection           | 10 Horizontal  1 G1                  |
| Max. pressure  Mounting  Number Of Microswitches  Process connection  Rod type | 10 Horizontal  1 G1 Angled           |