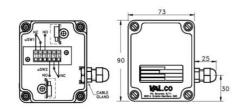

## Specifications

| Current                                                                        | 3A                                   |
|--------------------------------------------------------------------------------|--------------------------------------|
| Electrical connection                                                          | PG9 cable gland                      |
| Function                                                                       | Changeover (SPDT)                    |
| Hysteresis Max                                                                 | 24                                   |
| IP Class                                                                       | IP65                                 |
| Manufacturer Part No                                                           | L1.B77.7.C.25.G.O.W.I33              |
| Material of body                                                               | Glass fiber reinforced plastic (PBT) |
| Material of float                                                              | SPANSIL                              |
| Material of seals                                                              | PTFE                                 |
|                                                                                |                                      |
| Materials Wetted Parts                                                         | Stainless steel                      |
| Max. pressure                                                                  | Stainless steel 10                   |
|                                                                                |                                      |
| Max. pressure                                                                  | 10                                   |
| Max. pressure  Mounting                                                        | 10<br>Horizontal                     |
| Max. pressure  Mounting  Number Of Microswitches                               | 10 Horizontal 1                      |
| Max. pressure  Mounting  Number Of Microswitches  Process connection           | 10 Horizontal  1 G1                  |
| Max. pressure  Mounting  Number Of Microswitches  Process connection  Rod type | 10 Horizontal  1 G1 Angled           |