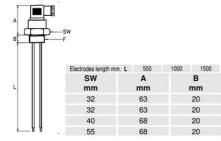

## **CONDUCTIVE LEVEL-PROBE - SLP SERIES**

00.0008.0053 500mm length, 3xelectrodes, G1

- 1 to 4 St. Steel electrodes
- Electrodes length from 100 mm. to 1500 mm.
- Brass, St. Steel, PPL body materials
- Working pressure up to 6 bar
- Working temperature up to 100°C

## Specifications

| Electrical connection              | DIN A 43650        |
|------------------------------------|--------------------|
| Electrode Length                   | 500mm              |
| IP Class                           | IP65               |
| Manufacturer Part No               | SLP.25G.3X500.K.S1 |
| Material of coatings on electrodes | PVDF               |
| Material of connection             | Polypropylene      |
| Max. pressure                      | 6                  |
| Mounting                           | Vertical           |
| Number of electrodes               | 3                  |
| Process connection                 | G1                 |
| Temperature range to               | 100                |