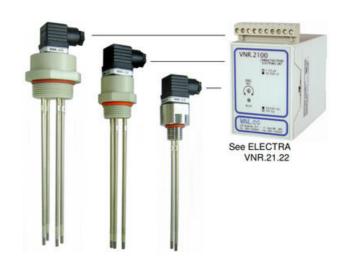

## **CONDUCTIVE LEVEL-PROBE - SLP SERIES**

00.0008.0053 500mm length, 3xelectrodes, G1

- 1 to 4 St. Steel electrodes
- Electrodes length from 100 mm. to 1500 mm.
- Brass, St. Steel, PPL body materials
- Working pressure up to 6 bar
- Working temperature up to 100°C

## Product description

The SL conductive probe series provides a solution for controlling the level of liquid with a minimum value of conductivity of 1µs.

The probes are available in a wide variety of materials and process connections and are of construction appropriate to operation in extreme conditions such as those found on industrial plants.